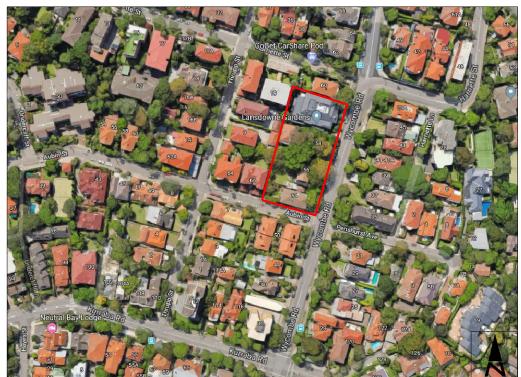

LANSDOWNE GARDENS EXTENSION 54 - 58A Wycombe Road, Neutral Bay

Drawing SITE PLAN

Boffa Robertson Group. Any inconsistencies between drawn information and current Codes and Standards are to be notified immediately.