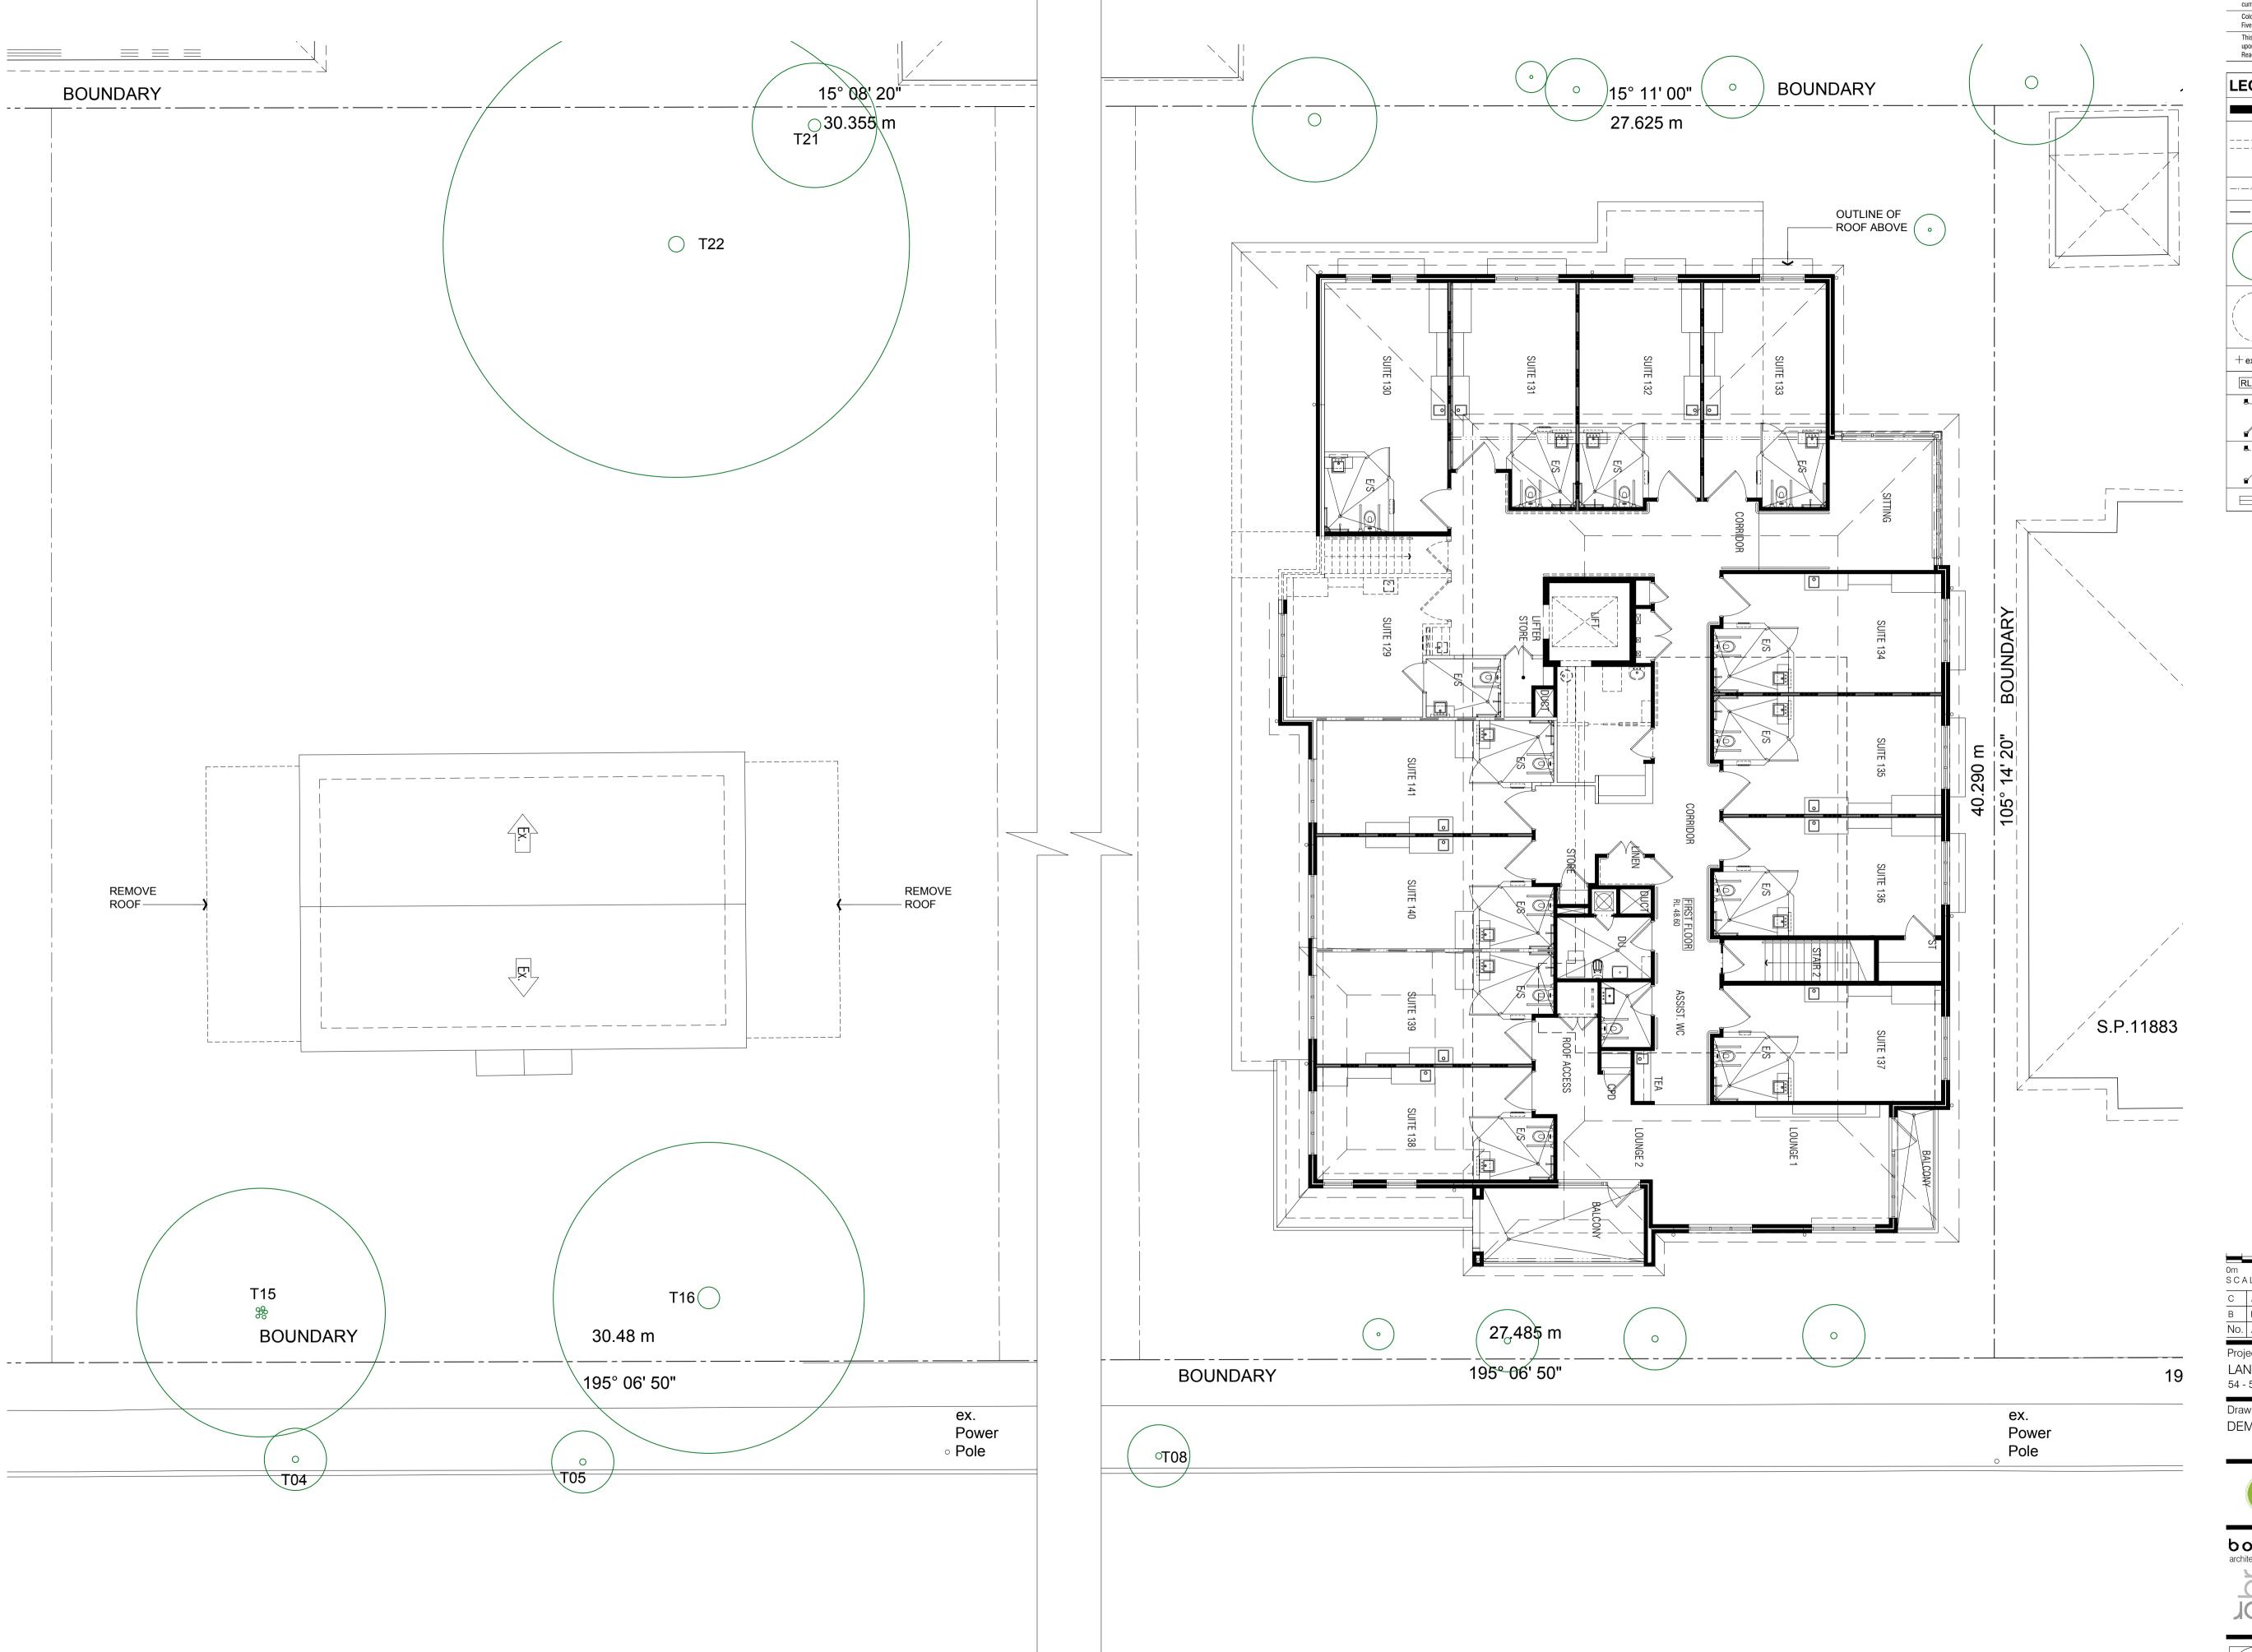

LANSDOWNE GARDENS EXTENSION 54 - 58A Wycombe Road, Neutral Bay

DEMOLITION FIRST FLOOR PLAN

Coloured elevations and shadow diagrams have been prepared by Design Group
Five in collaboration with Boffa Robertson Group

This drawing is based on information supplied by others, and must not be relied upon unless checked against site Conditions.

Read this drawing in conjuction with the balance of the documentation

| LEGEND     | )                                                                                                                         |
|------------|---------------------------------------------------------------------------------------------------------------------------|
|            | EXISTING WALL TO REMAIN                                                                                                   |
| ======     | EXISTING WALLS, DOORS, WINDOWS,<br>FENCE, RETAINING WALL, SANITARY'S<br>DRIVEWAY, PATH, PIT, SERVICES<br>TO BE DEMOLISHED |
| _,_,_,_    | EXISTING FENCE TO BE RETAINED                                                                                             |
|            | BOUNDARY                                                                                                                  |
| 0          | EXISTING TREES TO REMAIN                                                                                                  |
|            | TREES TO BE REMOVED                                                                                                       |
| +ex.RL.0.0 | EXISTING LEVELS                                                                                                           |
| RL.00.00   | PROPOSED LEVELS                                                                                                           |
|            | EXISTING DOOR TO REMAIN                                                                                                   |
|            | EXISTING DOOR TO BE REMOVED                                                                                               |
|            | EXISTING WINDOW TO REMAIN                                                                                                 |

| 0m<br>S C A | 1 2<br>LE: 1:100      | 5               | 7m        |
|-------------|-----------------------|-----------------|-----------|
| С           | Amended DA            |                 | 21.02.202 |
| В           | Final Development App | olication Issue | 31.07.19  |
| No.         | Amendment             |                 | Date      |

Project
LANSDOWNE GARDENS EXTENSION
54 - 58A Wycombe Road, Neutral Bay

54 - 58A Wycombe Road, Neutral B

Drawing

DEMOLITION SECOND FLOOR PLAN

Coloured elevations and shadow diagrams have been prepared by Design Group Five in collaboration with Boffa Robertson Group