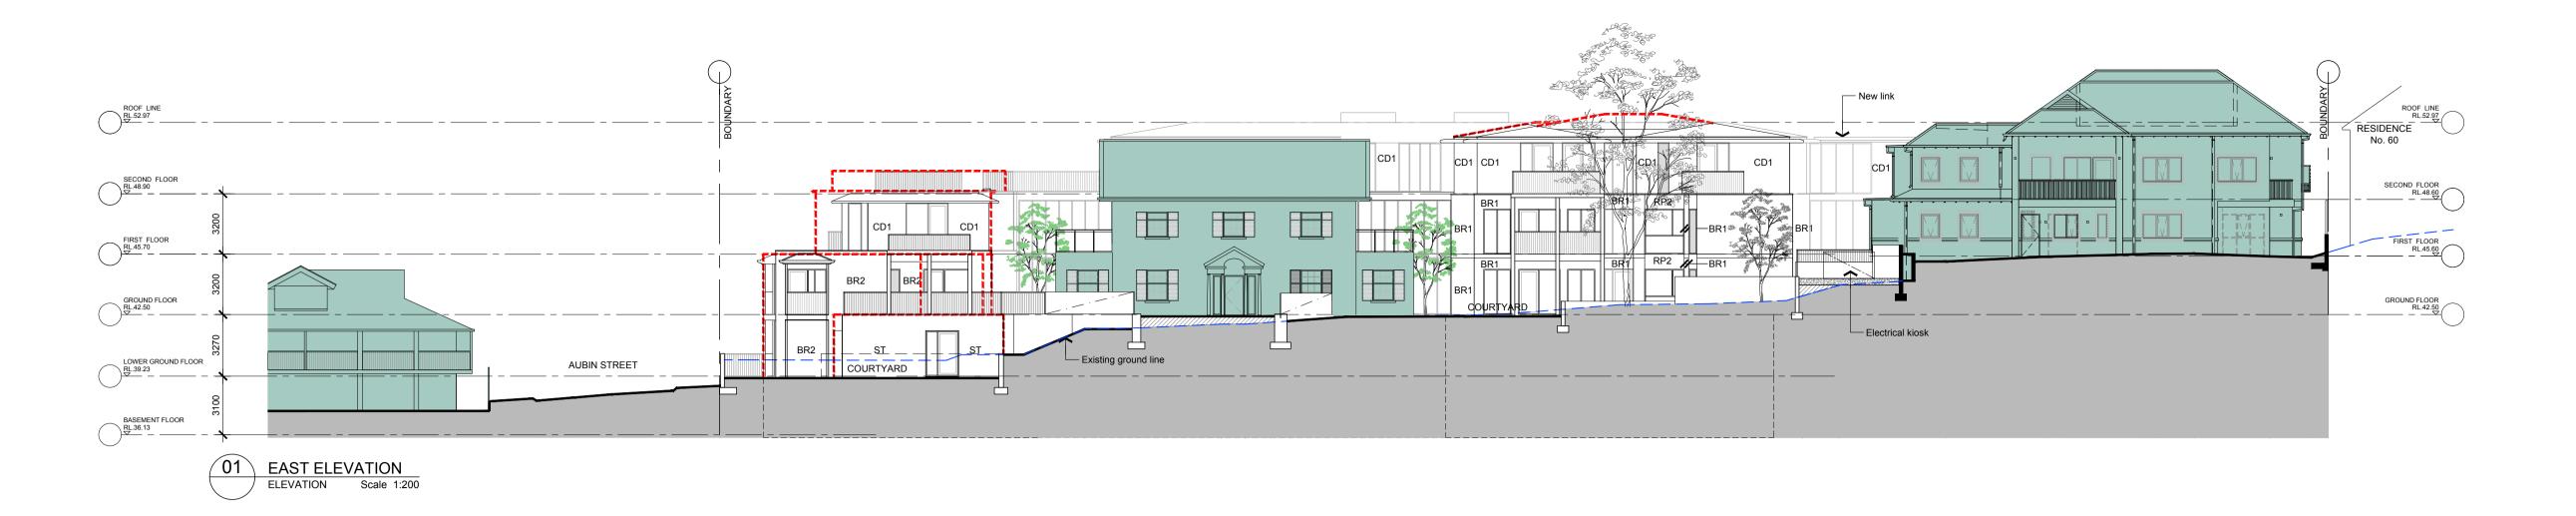

Project

LANSDOWNE GARDENS EXTENSION

54 - 58A Wycombe Road, Neutral Bay

Drawing
SECTIONS - HEIGHT PLAN