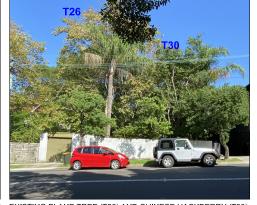

sk 01

EXISTING WALLANGARRA WHITE GUM (T22) WILL BE RETAINED EXISTING PLANE TREE (T26) AND CHINESE HACKBERRY (T30) WILL BE RETAINED

EXISTING HILL FIG (T24) AND MAGNOLIA (T23) WILL BE REMOVED