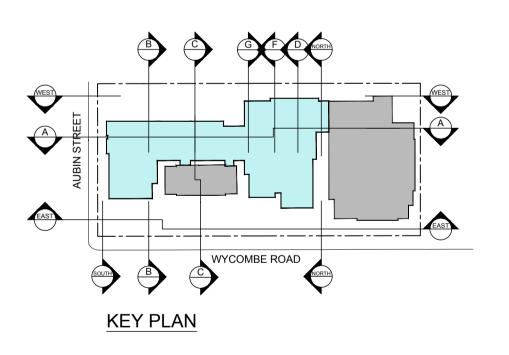

WYCOMBE ROAD

**KEY PLAN** 

| LEGEND      |                                              |
|-------------|----------------------------------------------|
|             | PROPOSED NEW BUILDING                        |
|             | EXISTING WALL AND FENCE<br>TO RETAIN         |
|             | EXISTING BUILDING                            |
|             | EXISTING GROUND LINE                         |
|             | BOUNDARY                                     |
|             | DA LODGED BUILDING OUTLINE                   |
| +[RL.00.00] | NEW FINISHED LEVEL RL.                       |
| + TOW RL.   | PROPOSED TOP OF WALL LEVEL                   |
|             | AREA ABOVE 8m HEIGHT PLANE                   |
| ws          | POWDERCOATED ALUMINIUM<br>& GLASS WINDSCREEN |
|             |                                              |