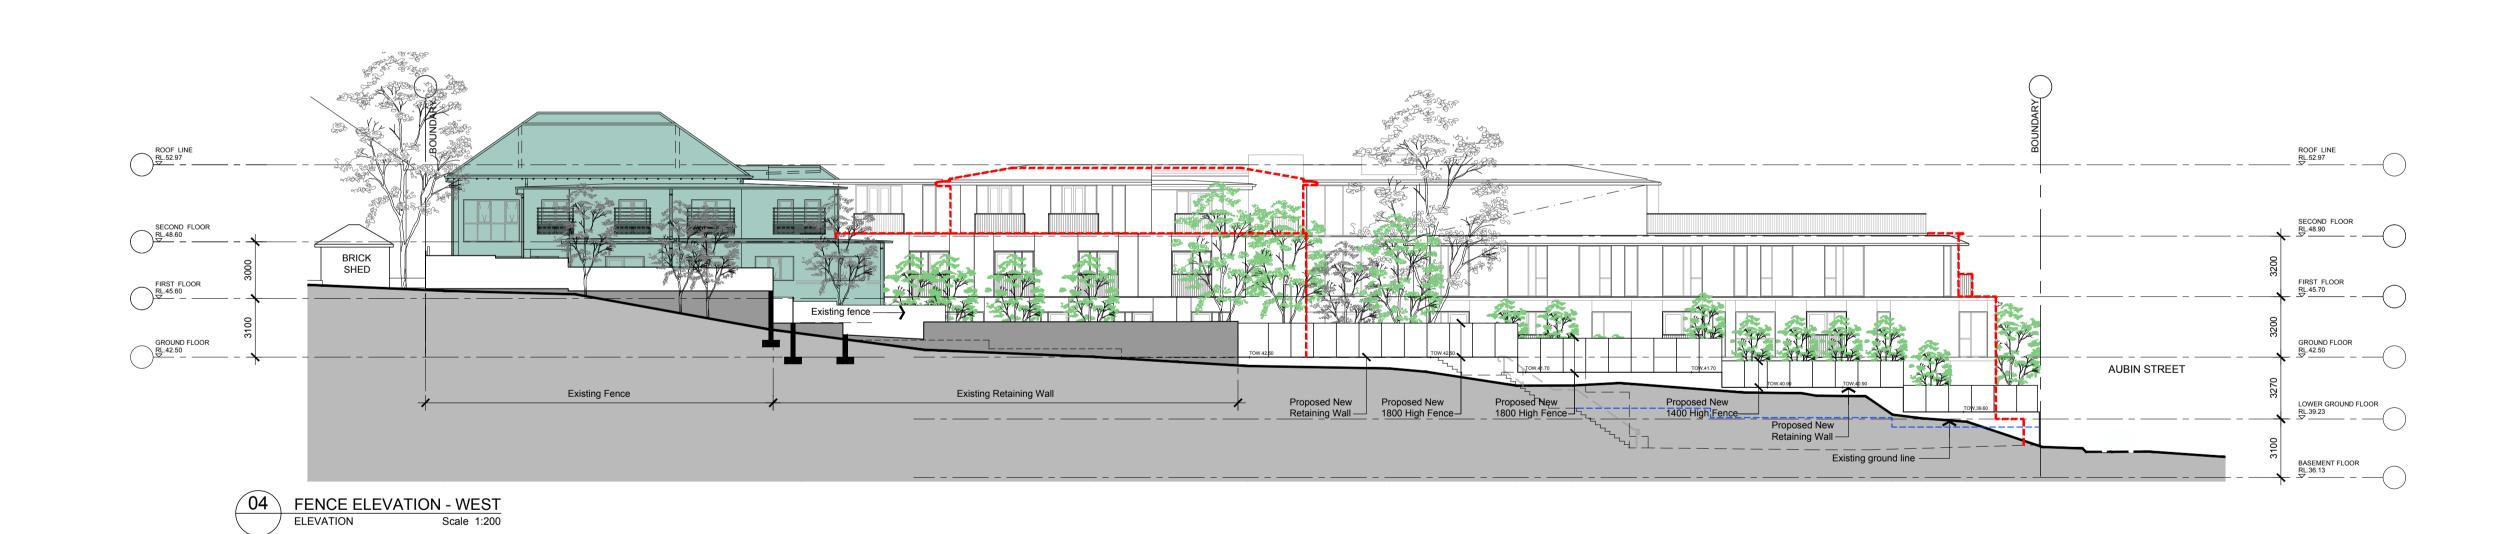

Coloured elevations and shadow diagrams have been prepared by Design Group Five in collaboration with Boffa Robertson Group

This drawing is based on information supplied by others, and must not be relied upon unless checked against site Conditions.
Read this drawing in conjuction with the balance of the documentation

| LEGEND      |                                                                                                                           |
|-------------|---------------------------------------------------------------------------------------------------------------------------|
|             | EXISTING WALL TO REMAIN                                                                                                   |
| ======      | EXISTING WALLS, DOORS, WINDOWS,<br>FENCE, RETAINING WALL, SANITARY'S<br>DRIVEWAY, PATH, PIT, SERVICES<br>TO BE DEMOLISHED |
| _,_,_,_     | EXISTING FENCE TO BE RETAINED                                                                                             |
|             | BOUNDARY                                                                                                                  |
| 0           | EXISTING TREES TO REMAIN                                                                                                  |
| ( )         | TREES TO BE REMOVED                                                                                                       |
| + ex.RL.0.0 | EXISTING LEVELS                                                                                                           |
| RL.00.00    | PROPOSED LEVELS                                                                                                           |
|             | EXISTING DOOR TO REMAIN                                                                                                   |
| >           | EXISTING DOOR TO BE REMOVED                                                                                               |
|             | EXISTING WINDOW TO REMAIN                                                                                                 |

| 0m<br>S C A | 2<br>LE: 1:2 | 5               | 10           | 15m        |
|-------------|--------------|-----------------|--------------|------------|
| D           | Amende       | ed DA           |              | 21.02.2020 |
| С           | Final De     | velopment Appli | cation Issue | 27.08.19   |
| No.         | Amen         | dment           |              | Date       |

LANSDOWNE GARDENS EXTENSION 54 - 58A Wycombe Road, Neutral Bay

Drawing DEMOLITION GROUND FLOOR PLAN

| * |        |       |      |                   |
|---|--------|-------|------|-------------------|
|   |        |       |      |                   |
|   | Date   | JAN 2 | 2019 | Job No. : Drawing |
|   | Scale  | 1:200 | @ A1 |                   |
|   | Drawn  | VL/JN | 1    | 1813 / DA03       |
|   | Amendr | nent  | D    |                   |