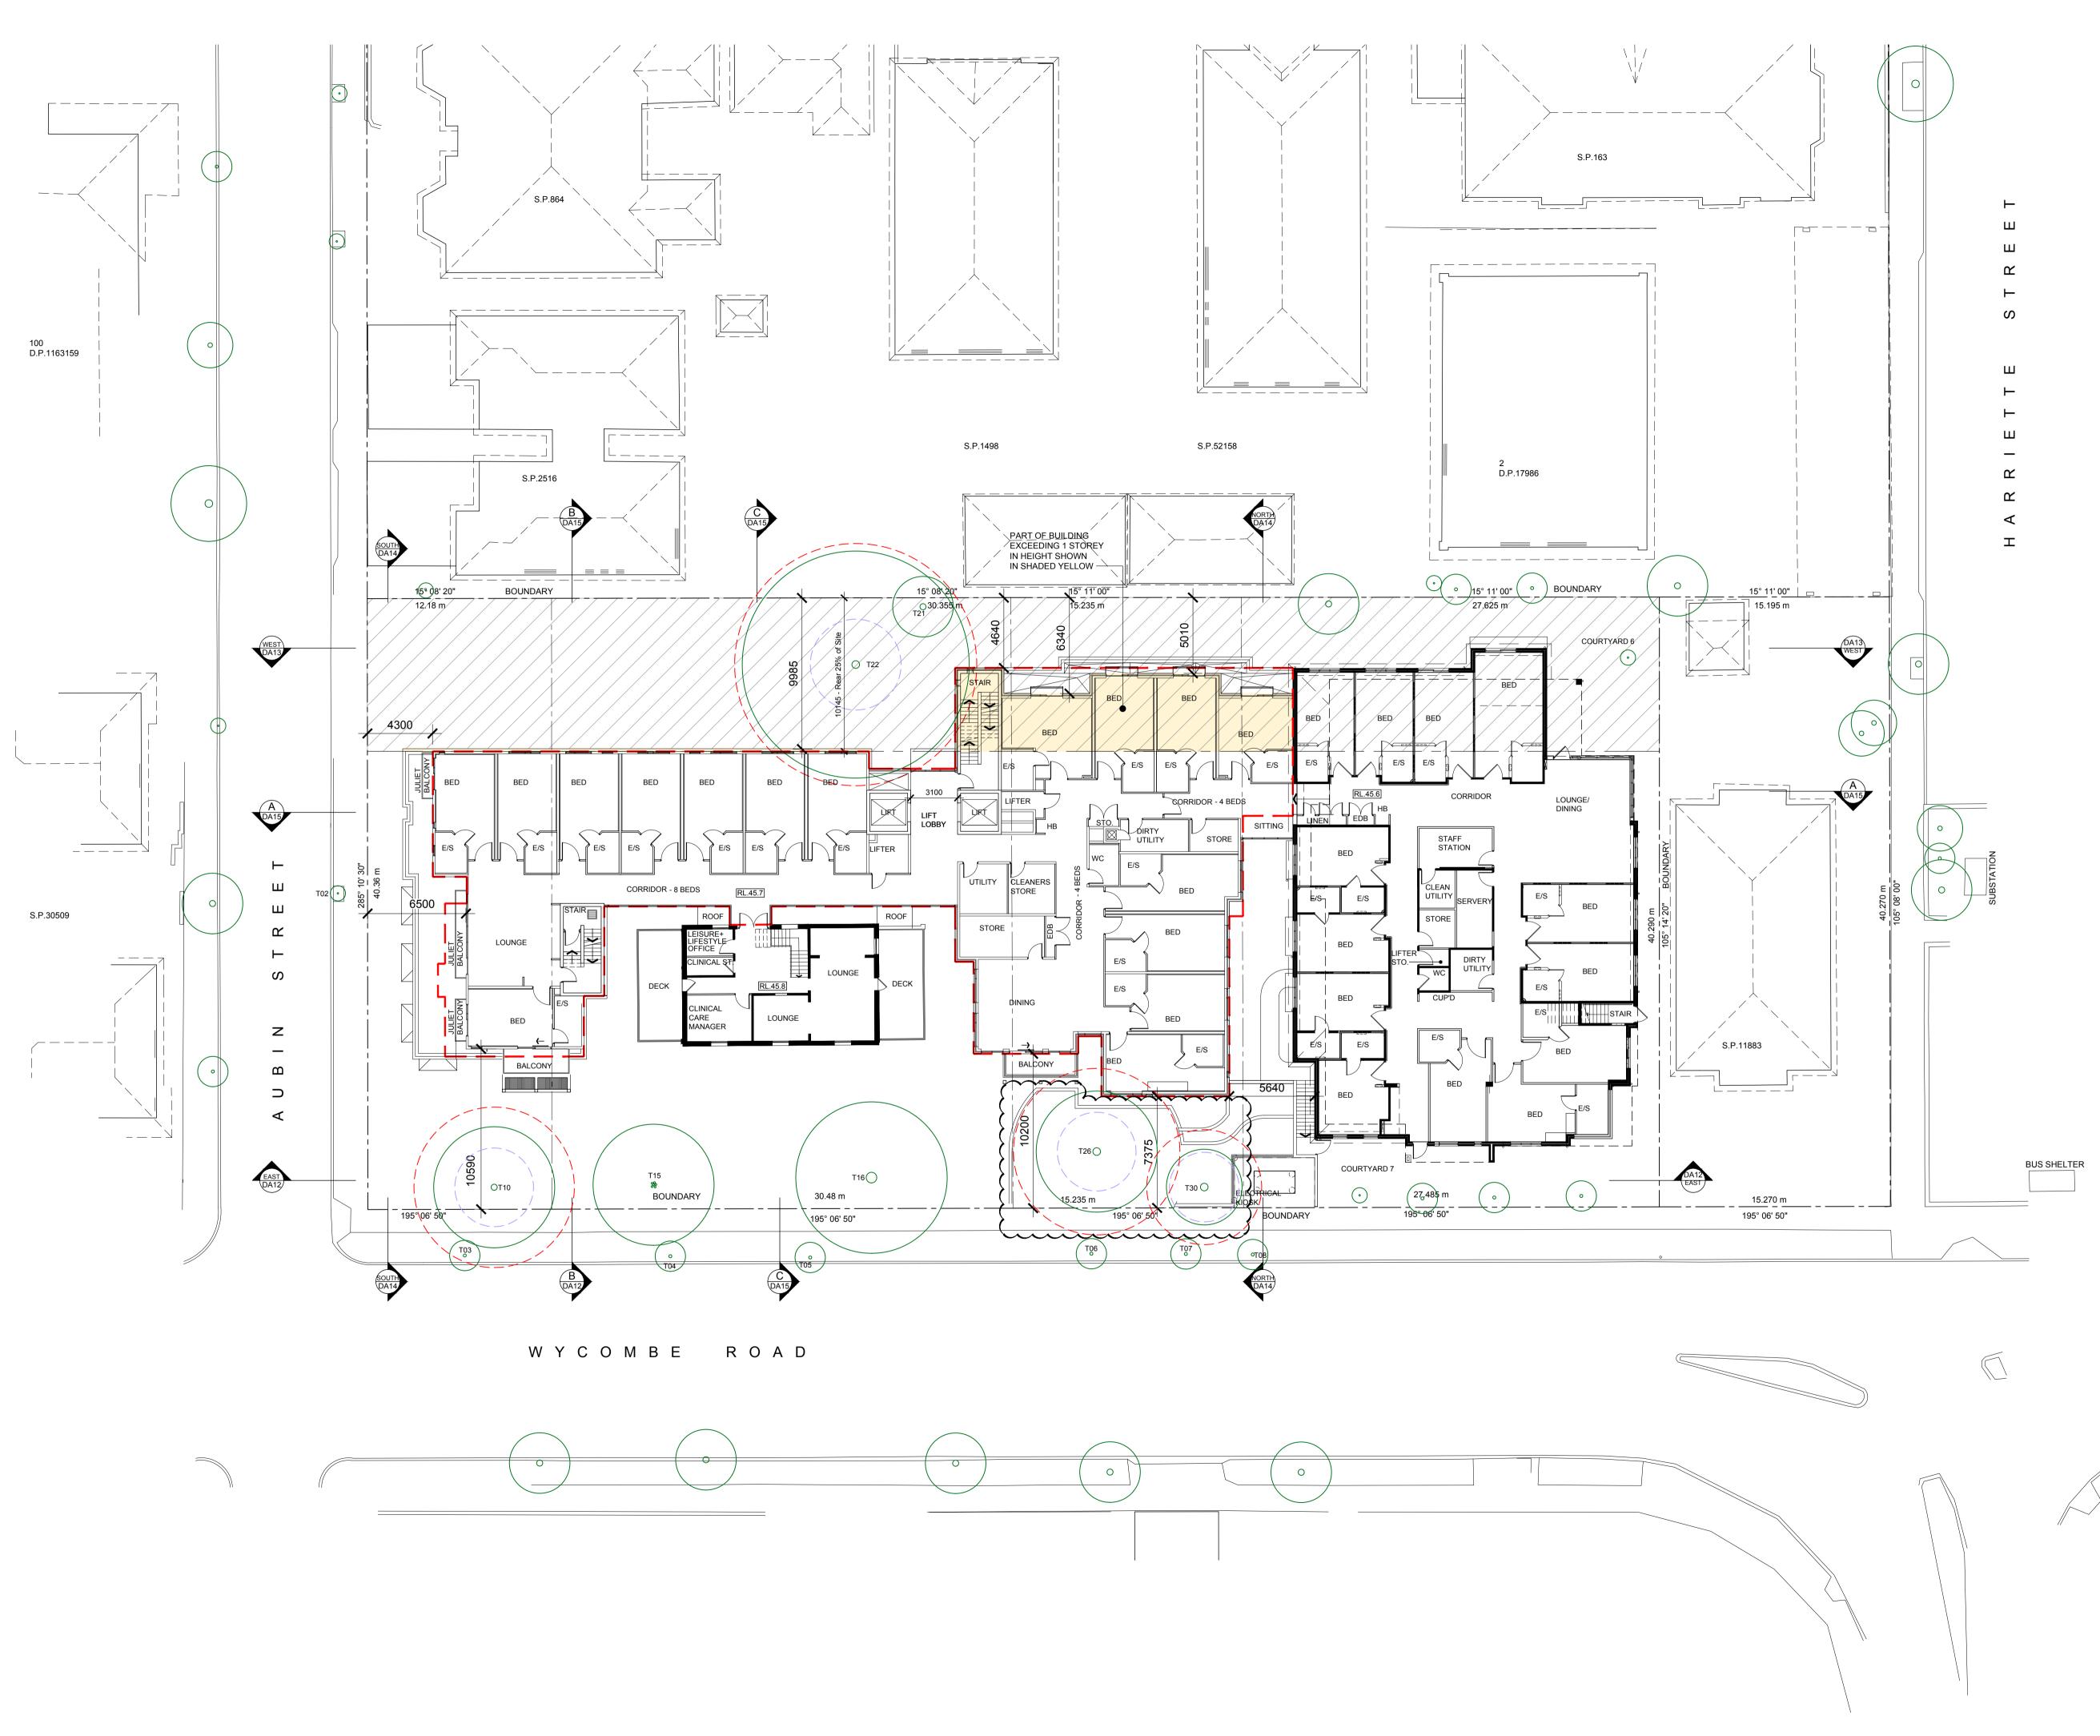

LANSDOWNE GARDENS EXTENSION 54 - 58A Wycombe Road, Neutral Bay

Drawing SITE PLAN

Boffa Robertson Group. Any inconsistencies between drawn information and current Codes and Standards are to be notified immediately.

LEGEND PROPOSED RCF **EXISTING BUILDINGS** TO BE RETAINED **---** | DA LODGED BUILDING OUTLINE EXISTING LEVEL RL. RL.98.06 NEW FINISHED LEVEL RL + TOW RL. PROPOSED TOP OF WALL LEVEL EXISTING TREES TO REMAIN T15 DENOTES TREES No. REFER TO ARBORIST REPORT FOR DETAIL NEW PLANTING - REFER TO LANDSCAPE DRAWINGS FOR DETAIL