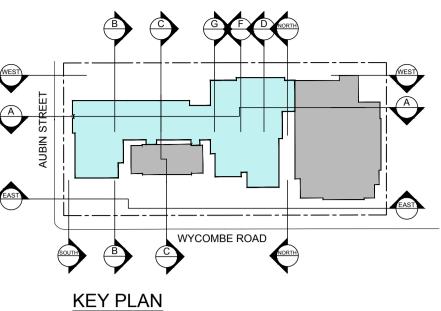

WYCOMBE ROAD

**KEY PLAN** 

| LEGEND      |                                              |
|-------------|----------------------------------------------|
|             | PROPOSED NEW BUILDING                        |
|             | EXISTING WALL AND FENCE<br>TO RETAIN         |
|             | EXISTING BUILDING                            |
|             | EXISTING GROUND LINE                         |
|             | BOUNDARY                                     |
|             | DA LODGED BUILDING OUTLINE                   |
| +[RL.00.00] | NEW FINISHED LEVEL RL.                       |
| + TOW RL.   | PROPOSED TOP OF WALL LEVEL                   |
|             | AREA ABOVE 8m HEIGHT PLANE                   |
| ws          | POWDERCOATED ALUMINIUM<br>& GLASS WINDSCREEN |
|             |                                              |