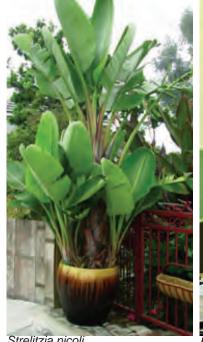

Agave

Strelitzia reginae Birds of Paradise

Alcantharea Devine Plum Red Bromeliad

Acanthus mollis Oyster Plant

Zantedechsia ethiopica Calla Lily

Ceratopetalum Albury's Red **NSW Christmas Bush** 

Syzygium cascade Lilly Pilly

## TREES IN POTS

Dragon Tree

Strelitzia nicoli Giant Bird of Paradise

Ficus lyrata Fiddle Leaf Fig

Magnolia Teddy Bear Evergreen Magnolia

Olea europea Olive Tree