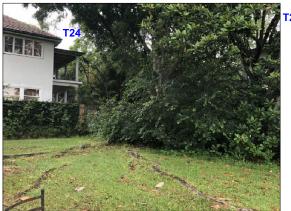

sk 01

EXISTING WALLANGARRA WHITE GUM (T22) WILL BE RETAINED EXISTING PLANE TREE (T26) AND CHINESE HACKBERRY (T30) WILL BE RETAINED

EXISTING HILL FIG (T24) AND MAGNOLIA (T23) WILL BE REMOVED