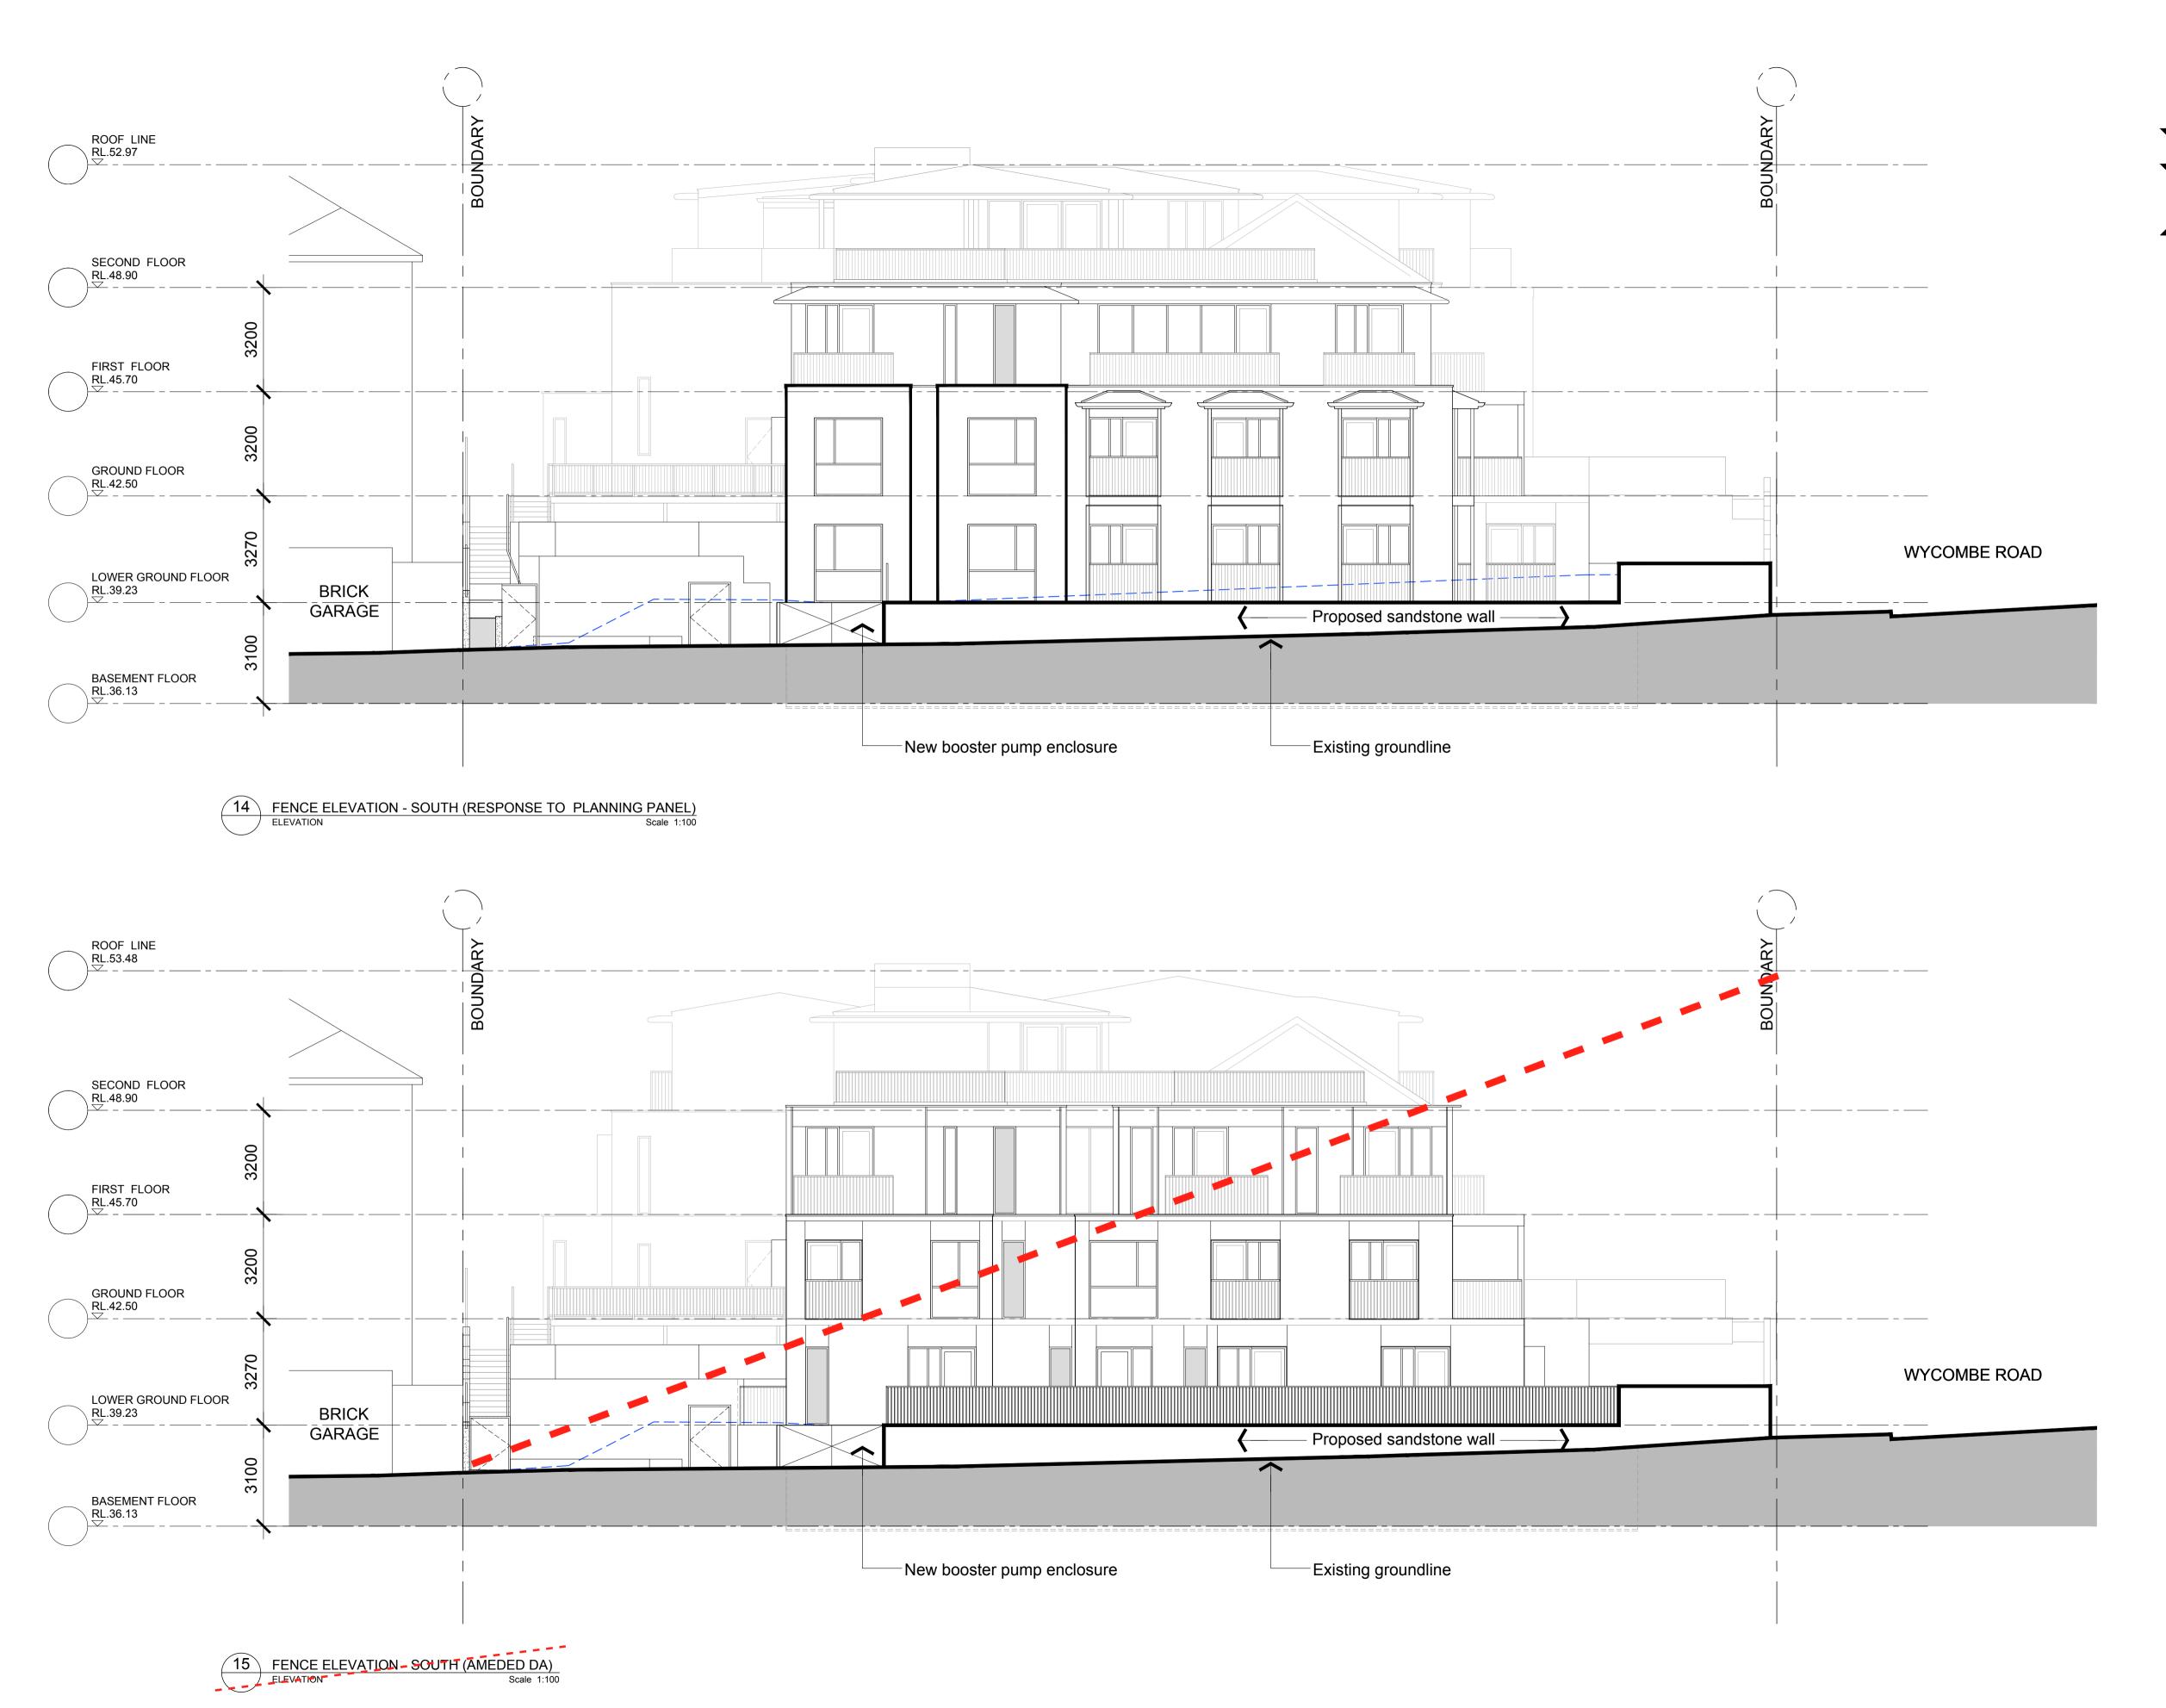

LANSDOWNE GARDENS EXTENSION 54 - 58A Wycombe Road, Neutral Bay

)rawing

SOUTH ELEVATIONS - COMPARISON

|   |   | Date  | SEPT  | 2019 | Job No. : Drawing |
|---|---|-------|-------|------|-------------------|
| ( | 1 | Scale | 1:100 | @ A1 |                   |
|   | 1 | Drawn | WW    |      | 1813 / DA14a      |
|   |   | Amend | ment  | Α    |                   |