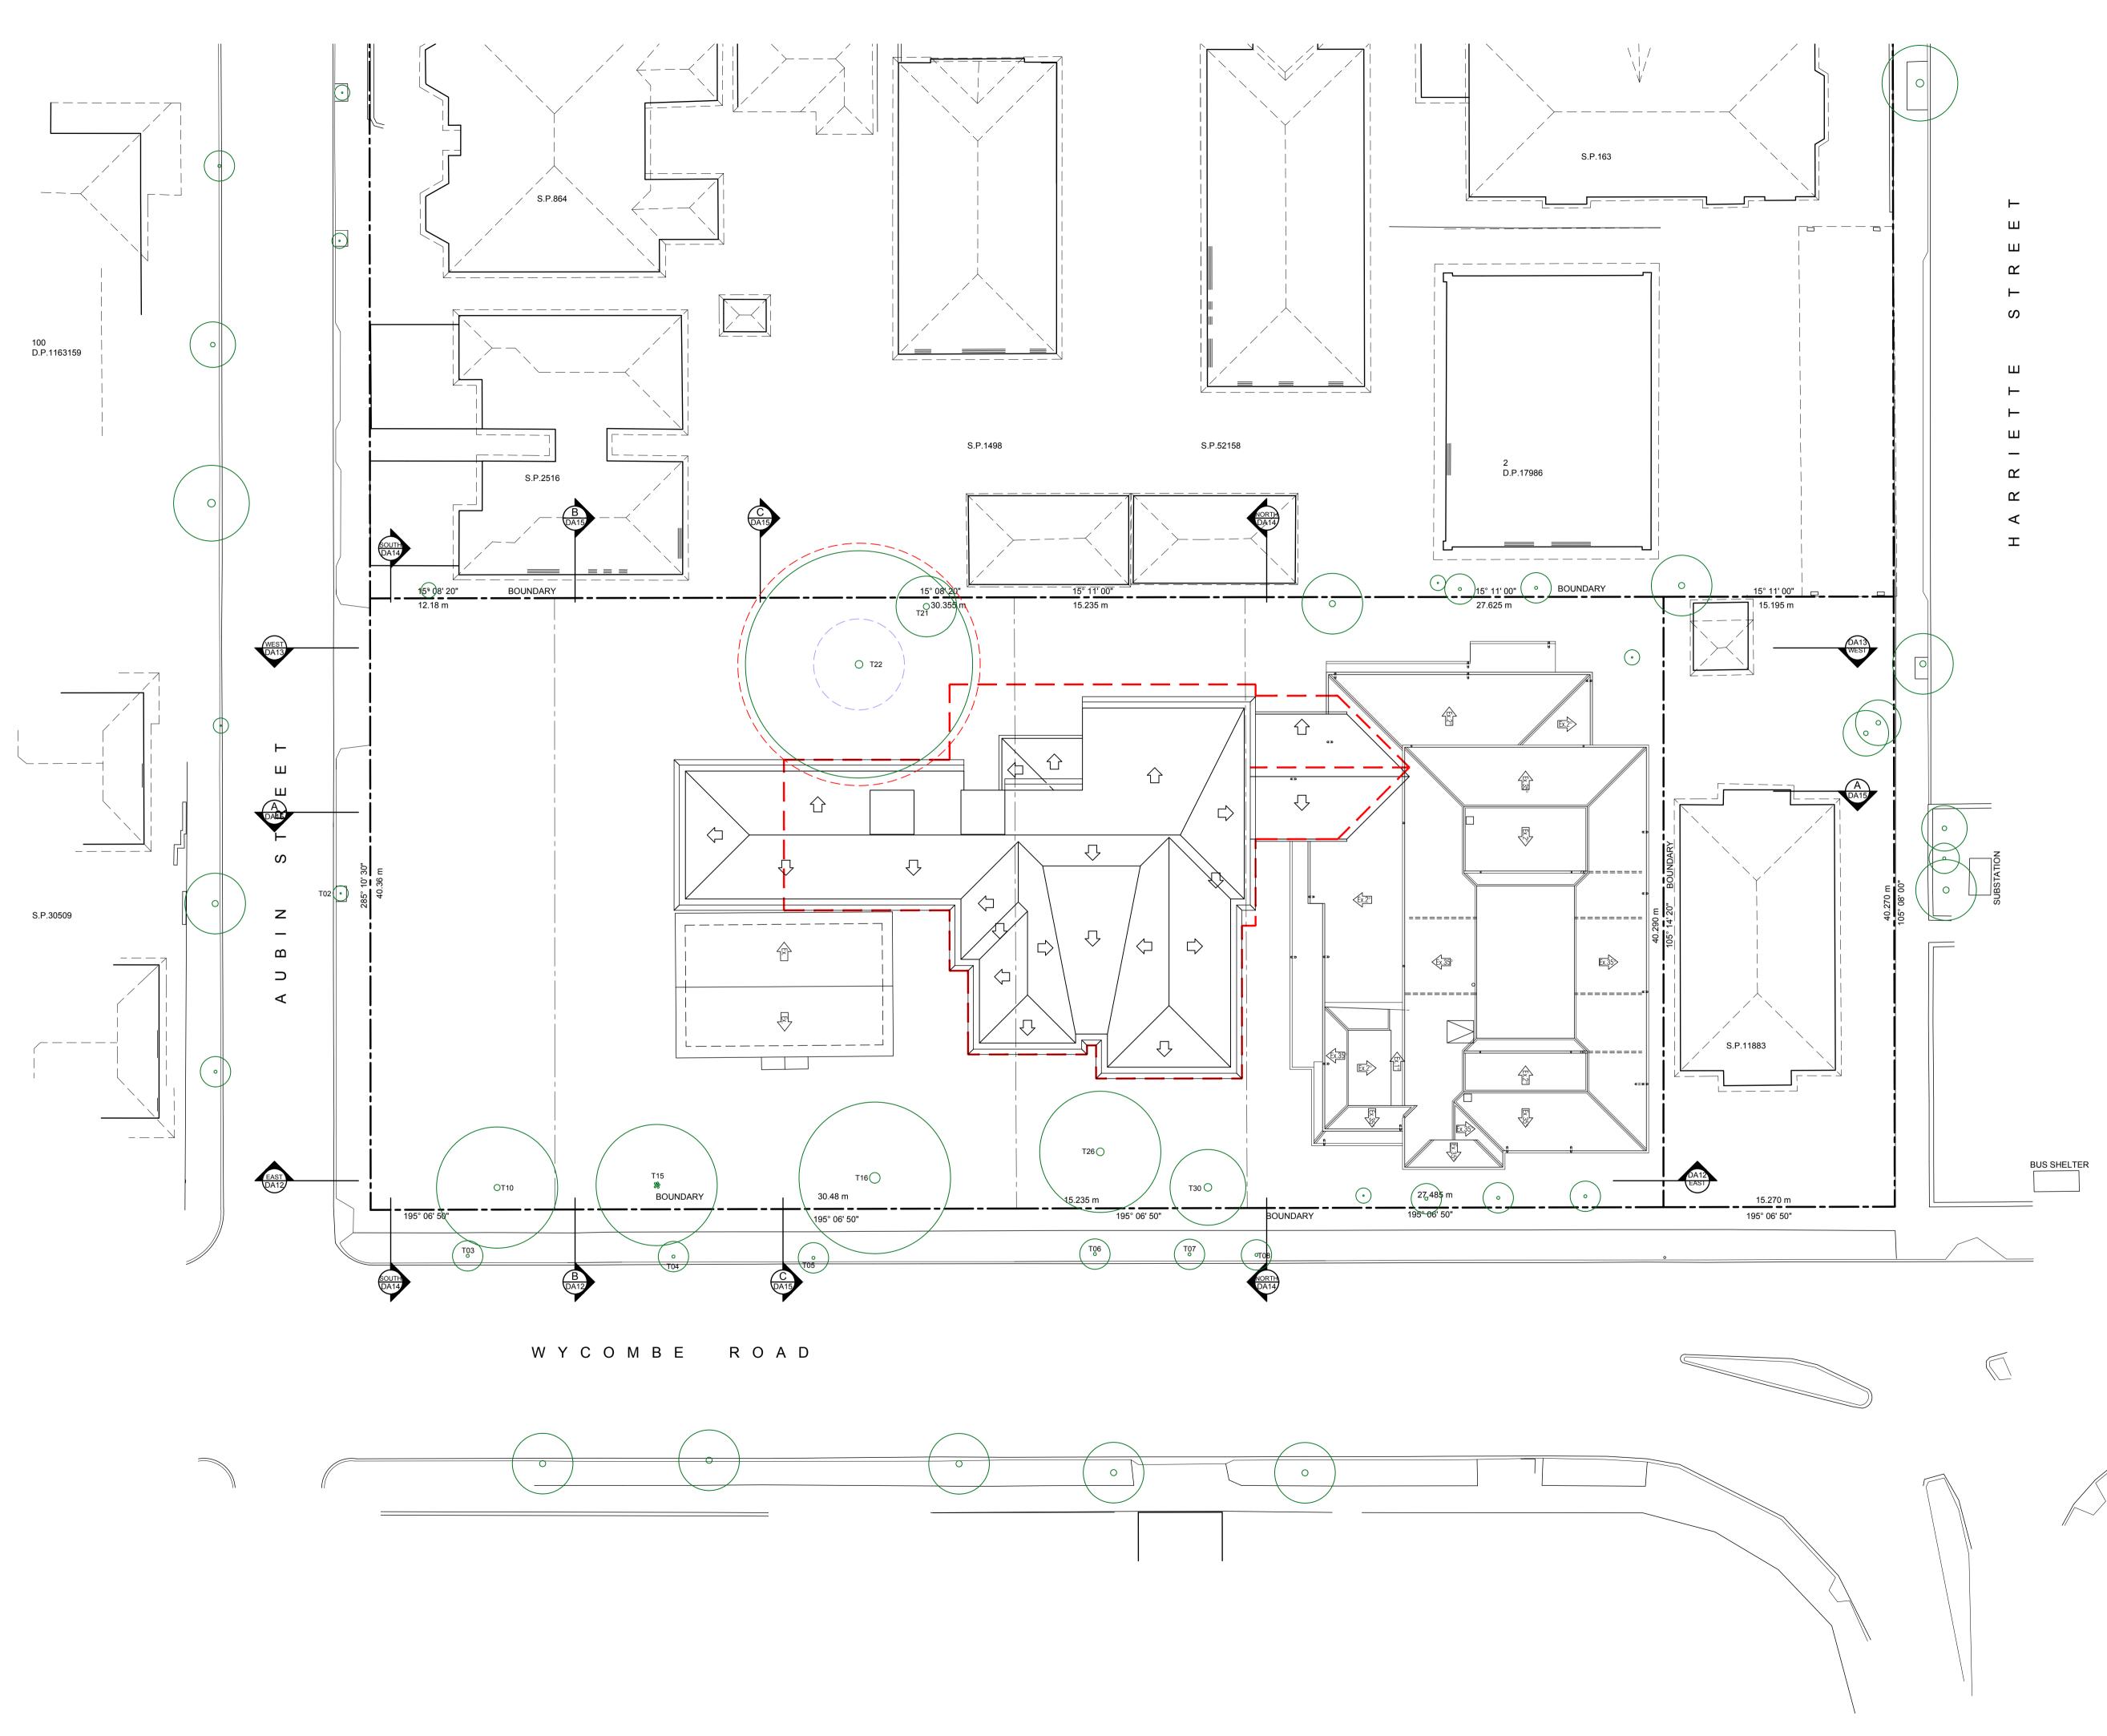

LEGEND PROPOSED RCF **EXISTING BUILDINGS** TO BE RETAINED **---** | DA LODGED BUILDING OUTLINE EXISTING LEVEL RL. RL.98.06 NEW FINISHED LEVEL RL + TOW RL. PROPOSED TOP OF WALL LEVEL EXISTING TREES TO REMAIN T15 DENOTES TREES No. REFER TO ARBORIST REPORT FOR DETAIL NEW PLANTING - REFER TO LANDSCAPE DRAWINGS FOR DETAIL

LANSDOWNE GARDENS EXTENSION 54 - 58A Wycombe Road, Neutral Bay

Drawing SITE PLAN

Boffa Robertson Group. Any inconsistencies between drawn information and current Codes and Standards are to be notified immediately.