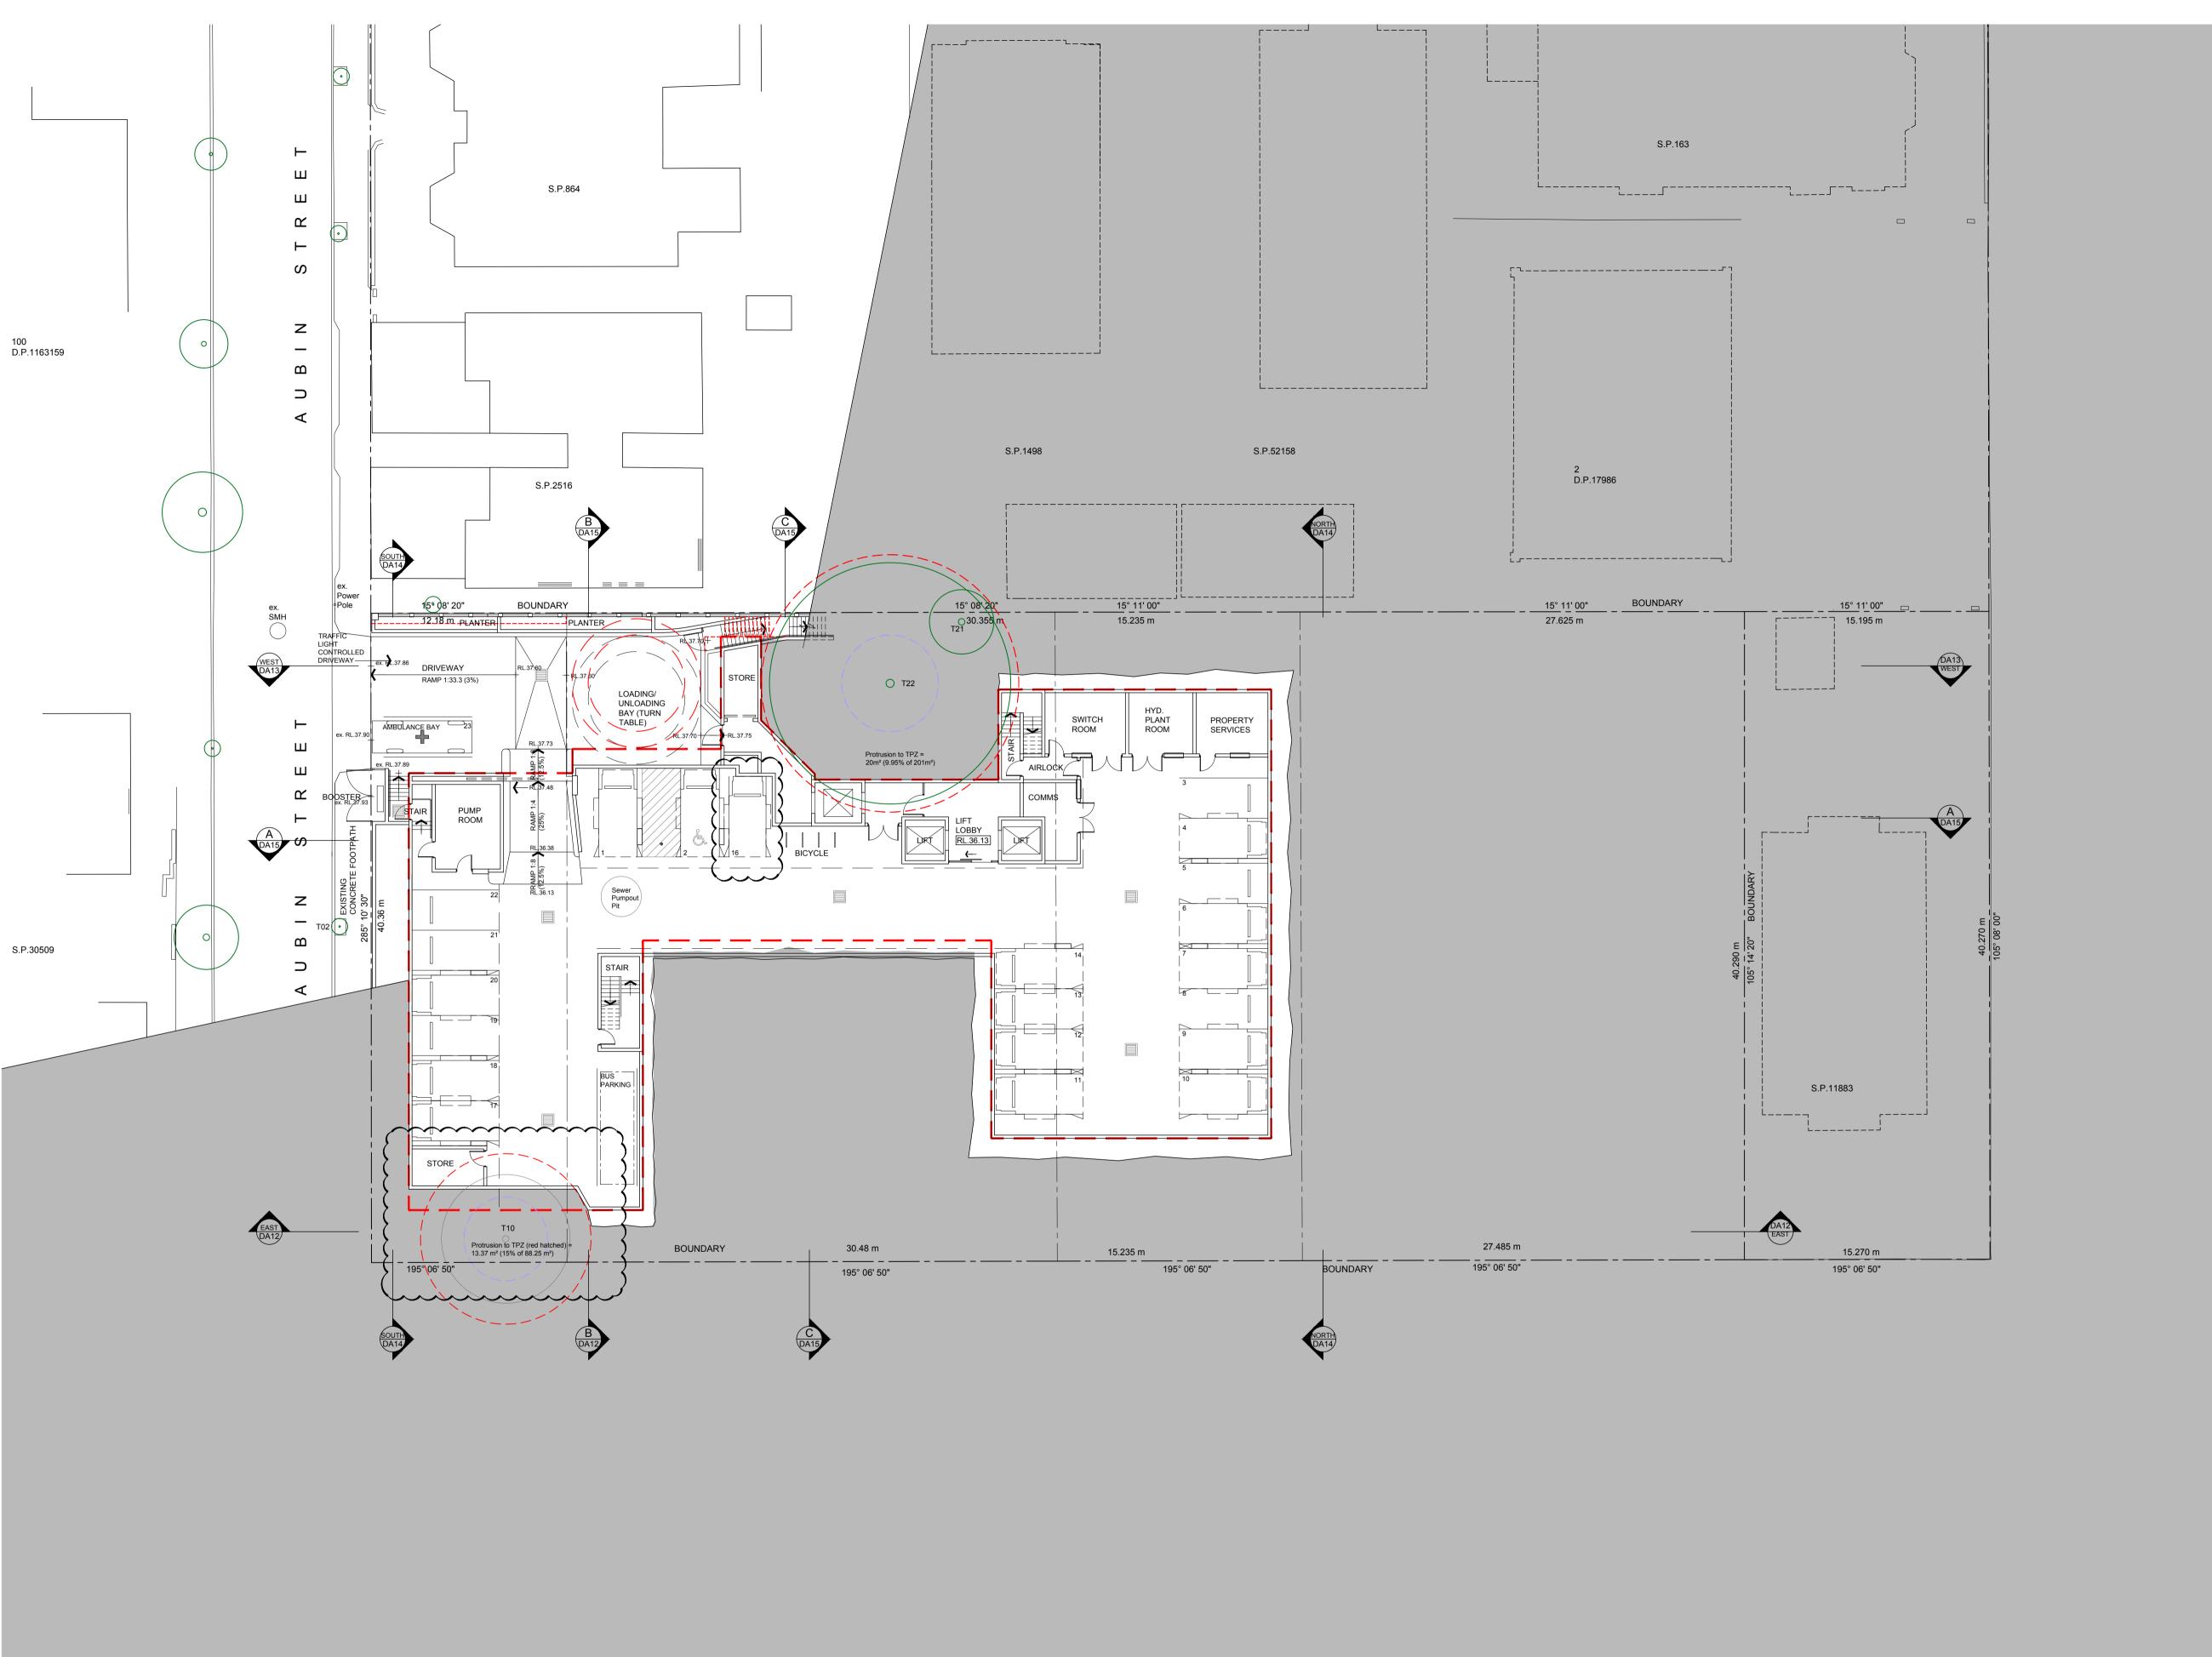

WYCOMBE ROAD

**KEY PLAN** 

| LEGEND      |                                              |
|-------------|----------------------------------------------|
|             | PROPOSED NEW BUILDING                        |
|             | EXISTING WALL AND FENCE<br>TO RETAIN         |
|             | EXISTING BUILDING                            |
|             | EXISTING GROUND LINE                         |
|             | BOUNDARY                                     |
|             | DA LODGED BUILDING OUTLINE                   |
| +[RL.00.00] | NEW FINISHED LEVEL RL.                       |
| + TOW RL.   | PROPOSED TOP OF WALL LEVEL                   |
|             | AREA ABOVE 8m HEIGHT PLANE                   |
| ws          | POWDERCOATED ALUMINIUM<br>& GLASS WINDSCREEN |
|             |                                              |

| 0m        | 2 5                    | 10                 | 15m        |
|-----------|------------------------|--------------------|------------|
| S C A<br> | L E: 1:200             |                    |            |
| Е         | Response to Sydney Nor | rth Planning Panel | 18.06.2020 |
| D         | Amended DA             |                    | 21.02.2020 |
| No.       | Amendment              |                    | Date       |

LANSDOWNE GARDENS EXTENSION 54 - 58A Wycombe Road, Neutral Bay

SECTION - HEIGHT PLAN AUBIN STREET SKETCH ELEVATION

|   |   | Date  | JAN 2 | 019  | Job No. | : Drawing |
|---|---|-------|-------|------|---------|-----------|
|   | 1 | Scale | 1:200 | @ A1 |         |           |
| \ | / | Drawn | KK    |      | 1813 /  | DA15      |
|   |   | Amend | ment  | E    |         |           |