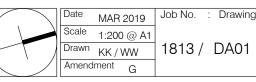

| LEGEND      |                                                                                                                           |
|-------------|---------------------------------------------------------------------------------------------------------------------------|
|             | EXISTING WALL TO REMAIN                                                                                                   |
| ======      | EXISTING WALLS, DOORS, WINDOWS,<br>FENCE, RETAINING WALL, SANITARY'S<br>DRIVEWAY, PATH, PIT, SERVICES<br>TO BE DEMOLISHED |
| _,_,_,_     | EXISTING FENCE TO BE RETAINED                                                                                             |
|             | BOUNDARY                                                                                                                  |
| 0           | EXISTING TREES TO REMAIN                                                                                                  |
| ( )         | TREES TO BE REMOVED                                                                                                       |
| + ex.RL.0.0 | EXISTING LEVELS                                                                                                           |
| RL.00.00    | PROPOSED LEVELS                                                                                                           |
|             | EXISTING DOOR TO REMAIN                                                                                                   |
| >           | EXISTING DOOR TO BE REMOVED                                                                                               |
|             | EXISTING WINDOW TO REMAIN                                                                                                 |

| 0m<br>S C A | 2<br>LE: 1:2 | 5               | 10           | 15m        |
|-------------|--------------|-----------------|--------------|------------|
| D           | Amende       | ed DA           |              | 21.02.2020 |
| С           | Final De     | velopment Appli | cation Issue | 27.08.19   |
| No.         | Amen         | dment           |              | Date       |

LANSDOWNE GARDENS EXTENSION 54 - 58A Wycombe Road, Neutral Bay

Drawing DEMOLITION GROUND FLOOR PLAN

| * |        |       |      |                   |
|---|--------|-------|------|-------------------|
|   |        |       |      |                   |
|   | Date   | JAN 2 | 2019 | Job No. : Drawing |
|   | Scale  | 1:200 | @ A1 |                   |
|   | Drawn  | VL/JN | 1    | 1813 / DA03       |
|   | Amendr | nent  | D    |                   |