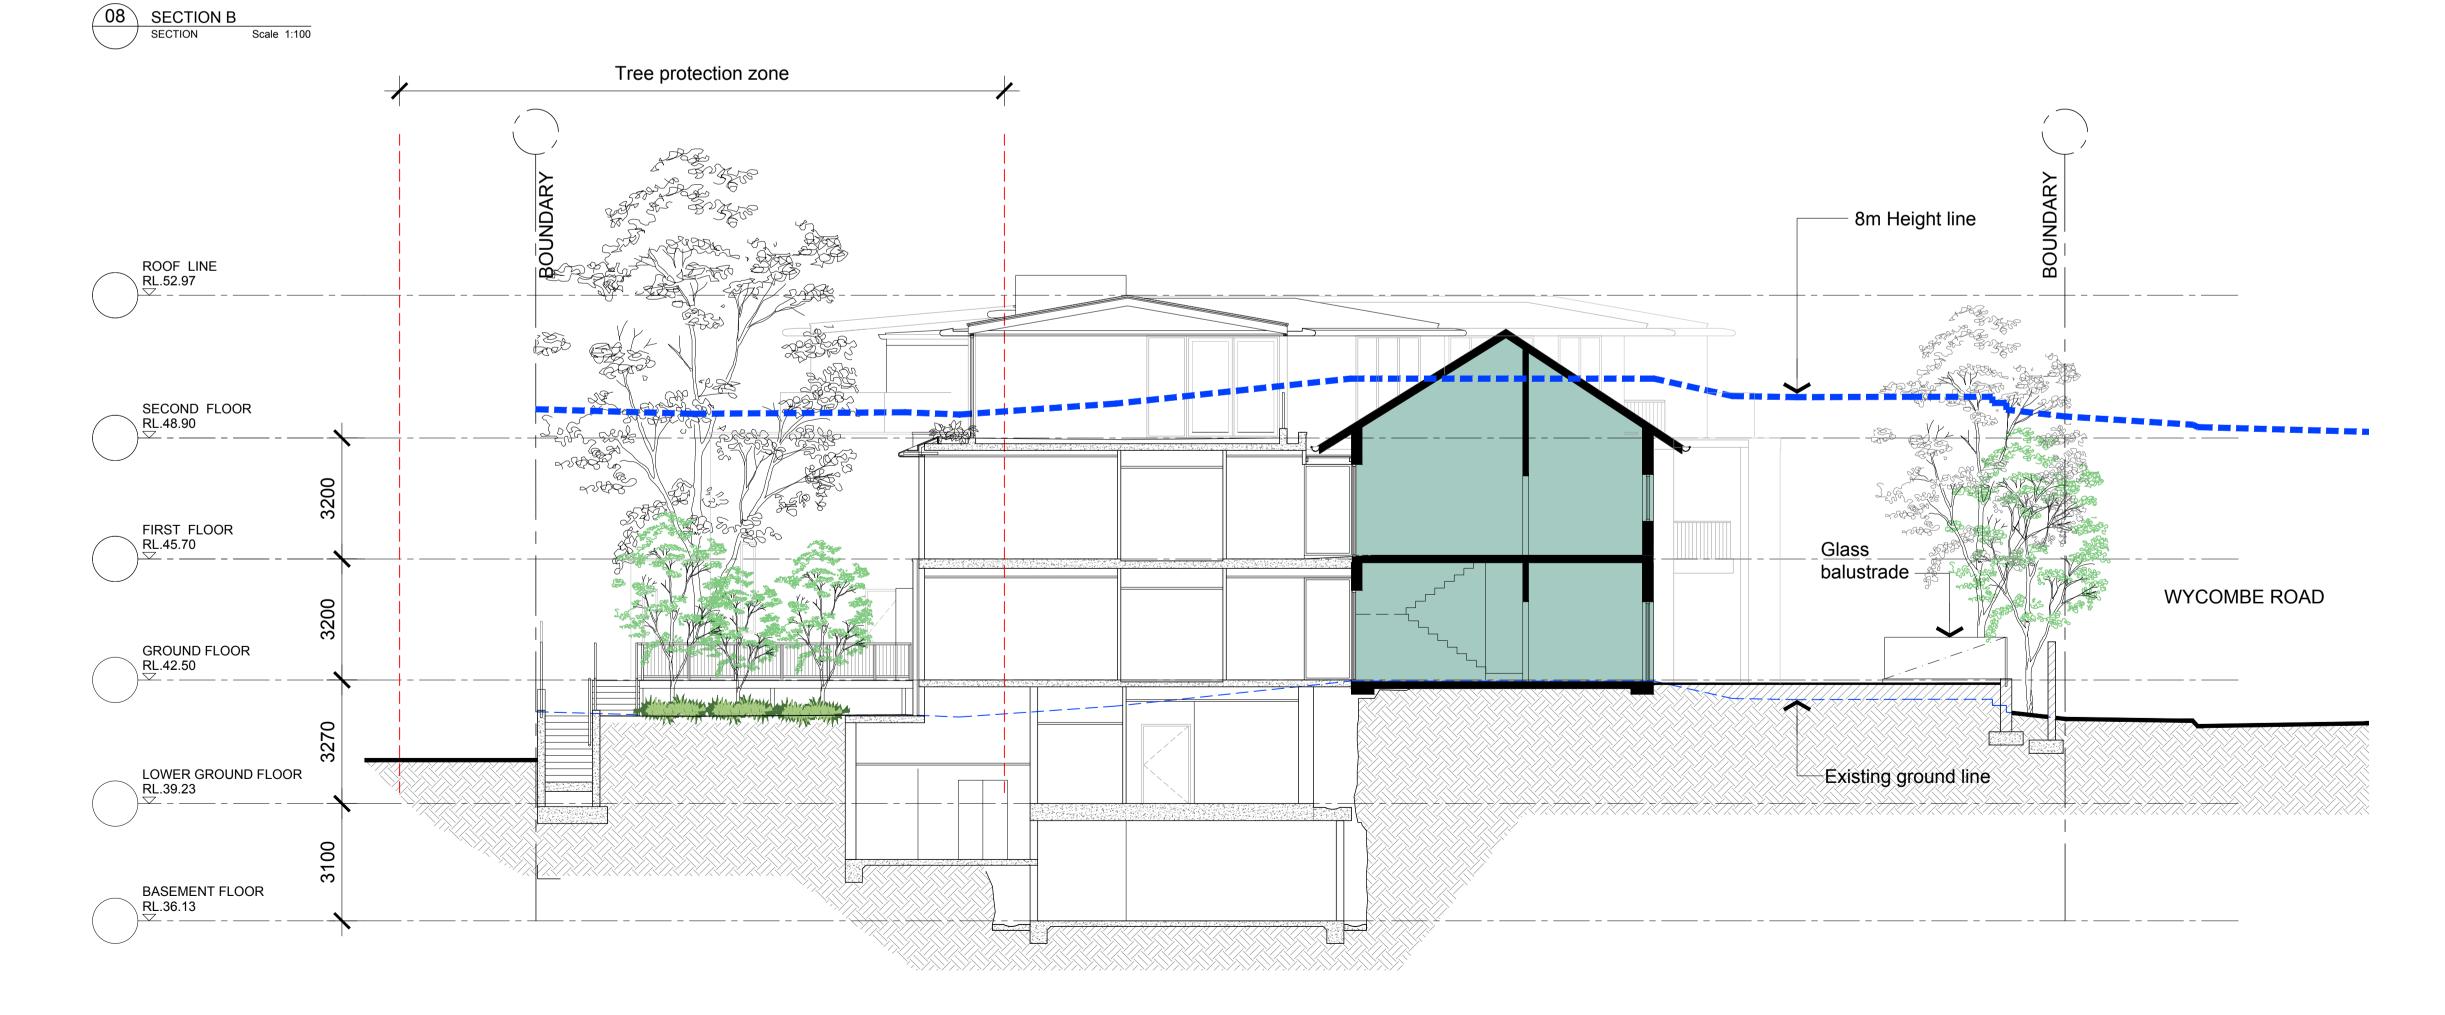

SECTION C
SECTION Scale 1:100

This document, information and design concepts shown in it are copyright to Boffa Robertson Group. Any inconsistencies between drawn information and current Codes and Standards are to be notified immediately.

Coloured elevations and shadow diagrams have been prepared by Design Group Five in collaboration with Boffa Robertson Group

This drawing is based on information supplied by others, and must not be relied upon unless checked against site Conditions.

Read this drawing in conjuction with the balance of the documentation

| LEGEND      |                                              |
|-------------|----------------------------------------------|
|             | PROPOSED NEW BUILDING                        |
|             | EXISTING WALL AND FENCE<br>TO RETAIN         |
|             | EXISTING BUILDING                            |
|             | EXISTING GROUND LINE                         |
|             | BOUNDARY                                     |
|             | DA LODGED BUILDING OUTLINE                   |
| +[RL.00.00] | NEW FINISHED LEVEL RL.                       |
| + TOW RL.   | PROPOSED TOP OF WALL LEVE                    |
|             | AREA ABOVE 8m HEIGHT PLAN                    |
| WS          | POWDERCOATED ALUMINIUM<br>& GLASS WINDSCREEN |

| 0m<br>S C A | 1 2 5<br>LE: 1:100                      | 7m         |
|-------------|-----------------------------------------|------------|
| E           | Response to Sydney North Planning Panel | 18.06.2020 |
| D           | Amended DA                              | 21.02.2020 |
| No.         | Amendment                               | Date       |

Project

LANSDOWNE GARDENS EXTENSION

54 - 58A Wycombe Road, Neutral Bay

Drawing
SECTIONS - HEIGHT PLAN