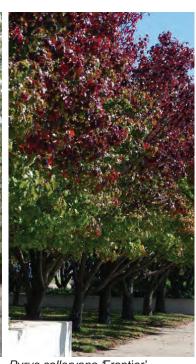

### **FEATURE TREES**

Waterhousia flofibunda 'Sweeper' Weeping Lillipilly **ORNAMENTAL SHRUBS** 

Buckinghamia celsissima Ivory Curl

Corymbia ficifolia 'Wildfire' Red Flowering Gum

Elaeocarpus reticulatus Blueberry Ash