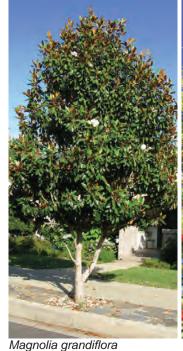

Hibiscus tiliaceus 'Rubra' Red Cottonwood **FEATURE PLANTS** 

Lagerstroemia indica x fauriei 'Natchez' - Crepe Myrtle (White)

Bull Bay Magnolia

Firewheel Tree

Gardenia

Rhododendron vireya Vireya Rhododendron

Elaeocarpus reticulatus

Hibiscus tiliaceus rubra

Magnolia grandiflora

Pyrus calleryana 'Frontier'

Waterhousia floribunda 'Sweeper'

**SMALL FEATURE TREES** Cercis canadiensis 'Forest Pansy

Stenocarpus sinuatus