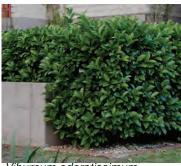

Viburnum odoratissimum Sweet Viburnum

Alternathera dentata Joseph's Coat

Japanese Box

Doryanthes excelsa Gymea Lily

Alpinia zerumbet variegata Shell Ginger

Philodendron Rojo Congo Rojo Congo

**CLIMBERS** 

Silver Lady