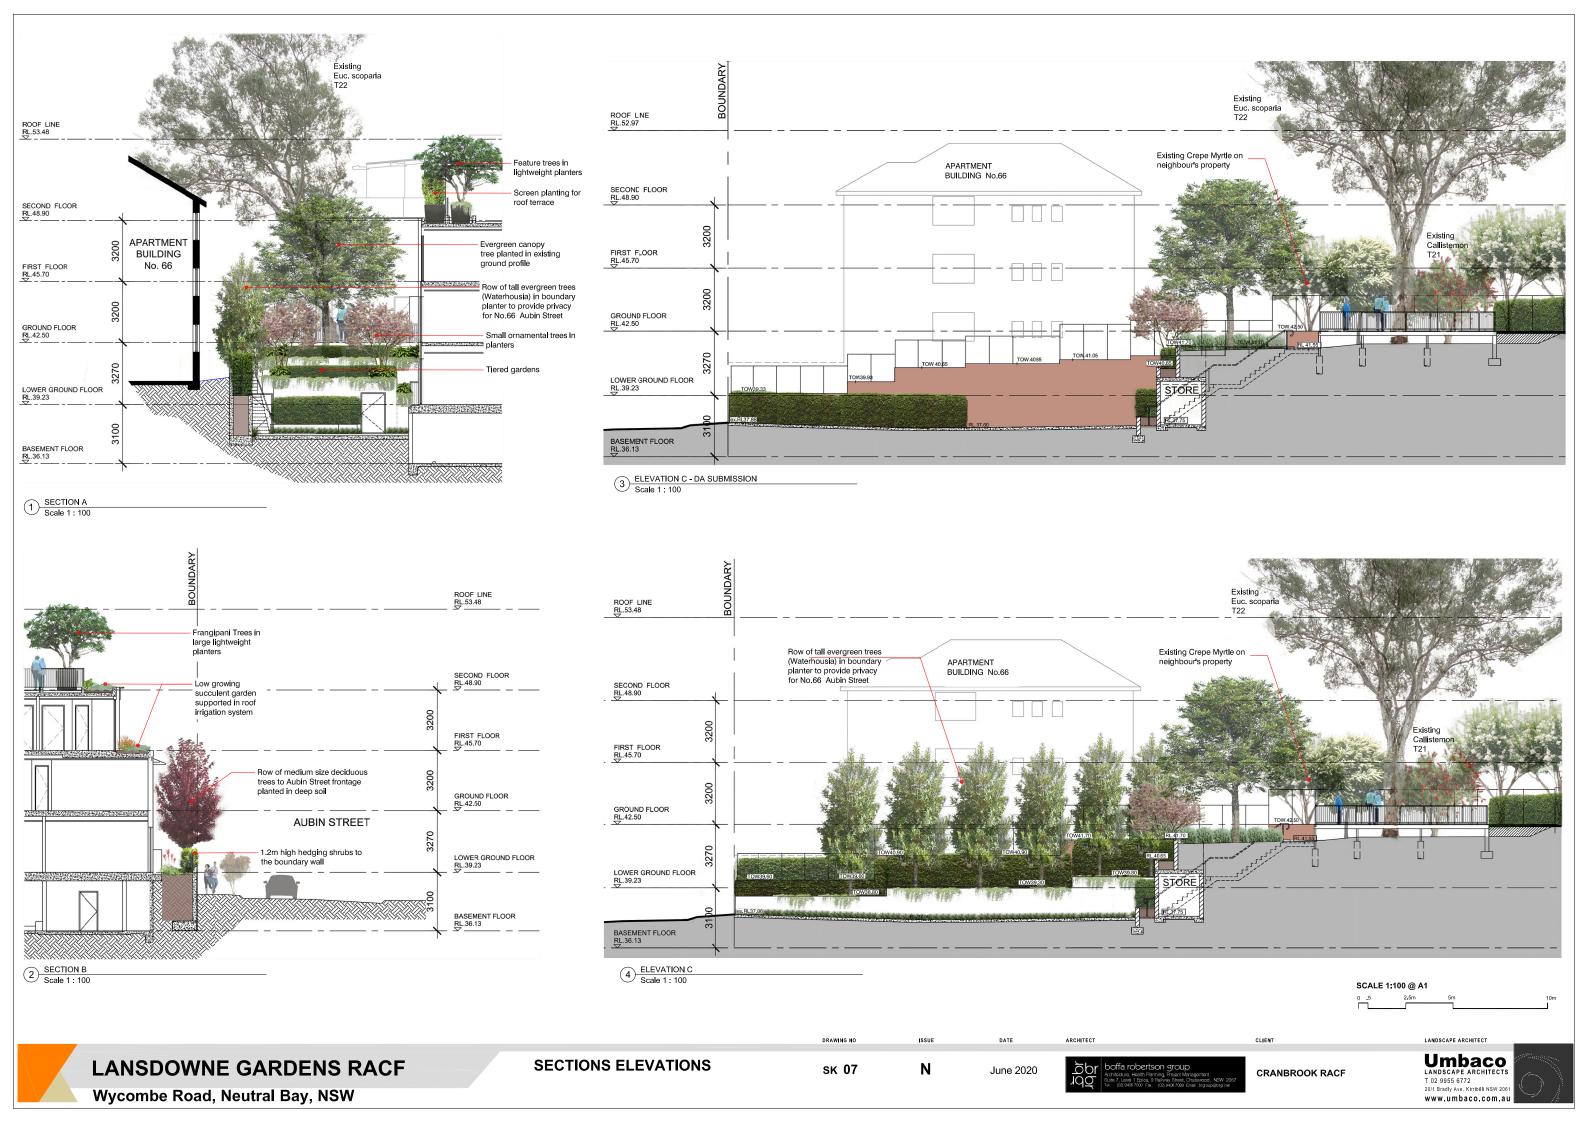

# **CRANBROOK RACF**

| Dwg  | NAME                                          | ISSUE |
|------|-----------------------------------------------|-------|
| SK01 | OVERALL SITE PLAN                             | Р     |
| SK02 | LANDSCAPE PLAN GROUND FLOOR                   | Р     |
| SK03 | LANDSCAPE PLAN FIRST AND SECOND FLOOR         | 0     |
| SK04 | PLANT MATERIAL GROUND FLOOR & STREET FRONTAGE | N     |
| SK05 | PLANT MATERIAL GROUND FLOOR & STREET FRONTAGE | N     |
| SK06 | PLANT MATERIAL FIRST AND SECOND FLOOR         | N     |
| SK07 | SECTIONS                                      | 0     |
| SK08 | ELEVATIONS                                    | 0     |
| SK09 | PLANTING PLAN GROUND FLOOR                    | Р     |
| SK10 | PLANTING PLAN FIRST AND SECOND FLOOR          | Р     |