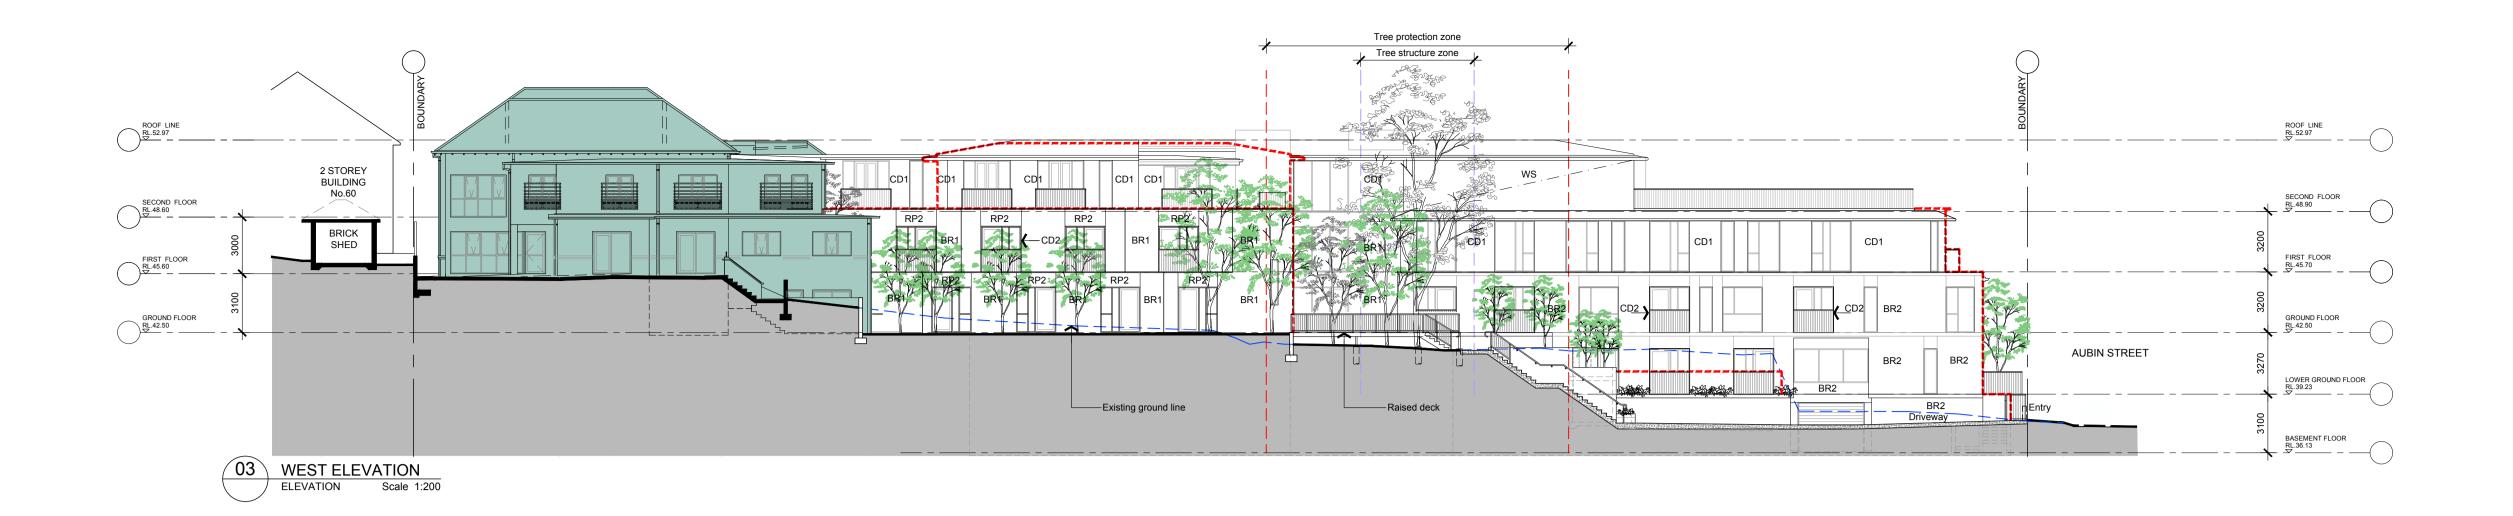

Coloured elevations and shadow diagrams have been prepared by Design Group Five in collaboration with Boffa Robertson Group

This drawing is based on information supplied by others, and must not be relied upon unless checked against site Conditions. Read this drawing in conjuction with the balance of the documentation

LEGEND PROPOSED RCF **EXISTING BUILDINGS** TO BE RETAINED **---** | DA LODGED BUILDING OUTLINE EXISTING LEVEL RL. RL.98.06 NEW FINISHED LEVEL RL + TOW RL. PROPOSED TOP OF WALL LEVEL EXISTING TREES TO REMAIN T15 DENOTES TREES No. REFER TO ARBORIST REPORT FOR DETAIL NEW PLANTING - REFER TO LANDSCAPE DRAWINGS FOR DETAIL

| 0m               | 2 5<br>LE: 1:200      | 10              | 15m        |
|------------------|-----------------------|-----------------|------------|
| 5 C A<br>——<br>F | Response to Council L | attor           | 03.08.2020 |
| <u>'</u><br>F    | Response to Sydney N  |                 | 17.06.2020 |
| E                | Amended DA            |                 | 21.02.2020 |
| D                | Additonal dimension a | dded            | 04.10.19   |
| С                | Final Development App | olication Issue | 27.08.19   |
| No.              | Amendment             |                 | Date       |

LANSDOWNE GARDENS EXTENSION 54 - 58A Wycombe Road, Neutral Bay

Drawing SITE PLAN

Boffa Robertson Group. Any inconsistencies between drawn information and current Codes and Standards are to be notified immediately.