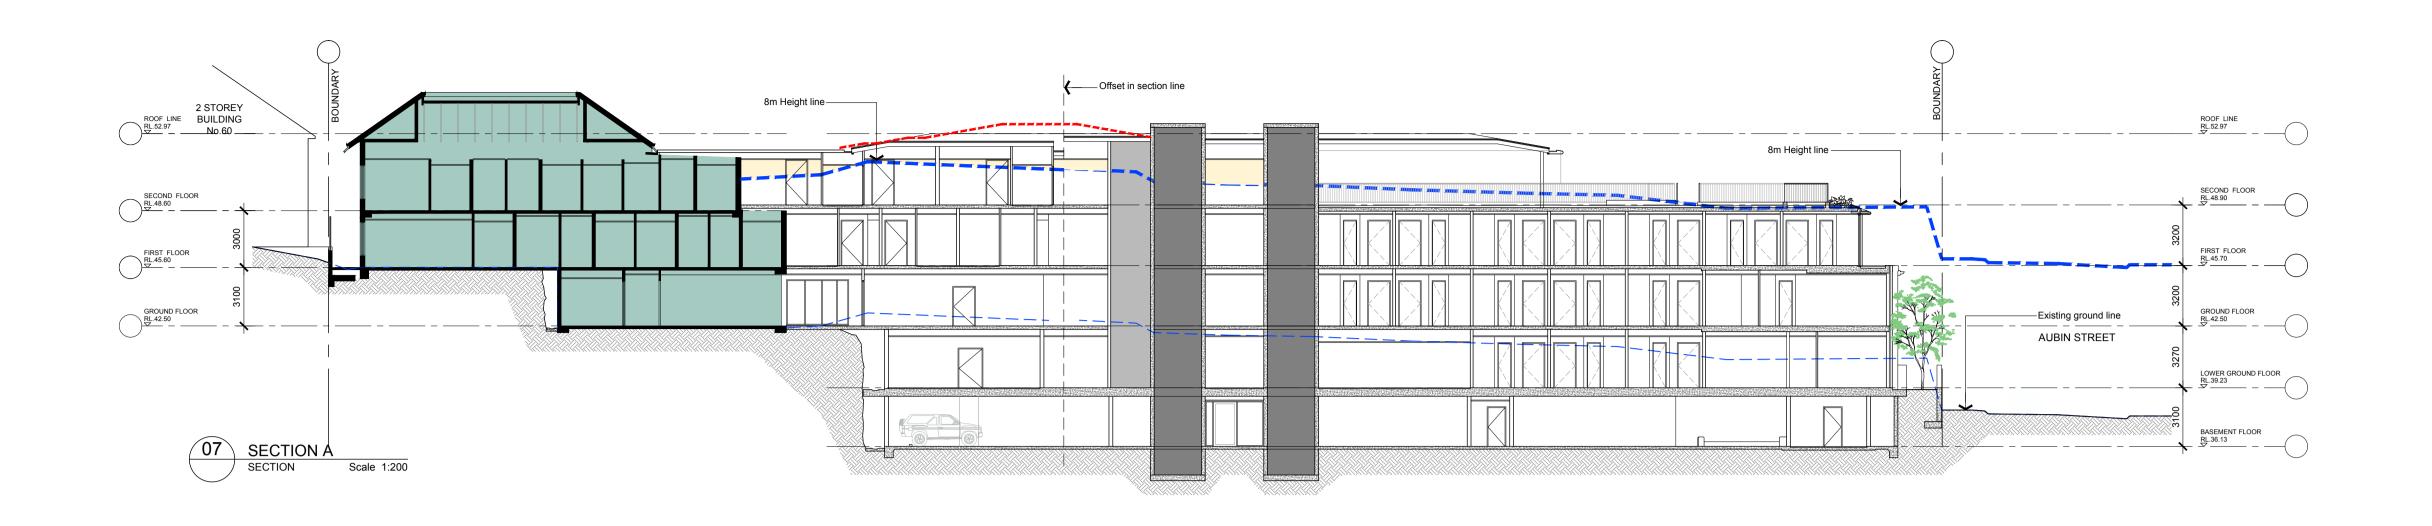

LANSDOWNE GARDENS EXTENSION 54 - 58A Wycombe Road, Neutral Bay

SECTION - HEIGHT PLAN AUBIN STREET SKETCH ELEVATION

|   |   | Date  | JAN 2 | 019  | Job No. | : Drawing |
|---|---|-------|-------|------|---------|-----------|
|   | 1 | Scale | 1:200 | @ A1 |         |           |
| \ | / | Drawn | KK    |      | 1813 /  | DA15      |
|   |   | Amend | ment  | E    |         |           |

Project

LANSDOWNE GARDENS EXTENSION

54 - 58A Wycombe Road, Neutral Bay

Drawing
SECTIONS - HEIGHT PLAN