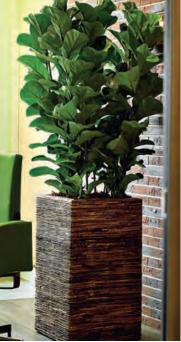

## TREES IN POTS

Dragon Tree

Strelitzia nicoli Giant Bird of Paradise

Ficus lyrata Fiddle Leaf Fig

Magnolia Teddy Bear Evergreen Magnolia

Olea europea Olive Tree