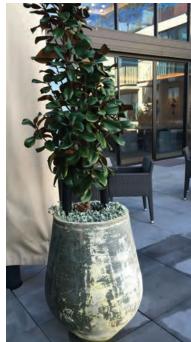

## TREES IN POTS

Dragon Tree

Strelitzia nicoli Giant Bird of Paradise

Ficus lyrata Fiddle Leaf Fig

Magnolia Teddy Bear Evergreen Magnolia

Olea europea Olive Tree