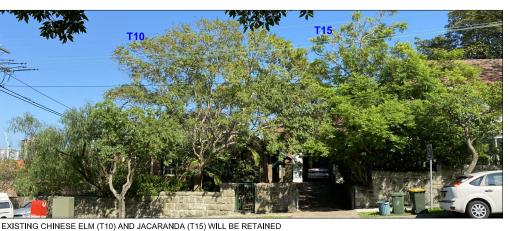

sk 01

EXISTING WALLANGARRA WHITE GUM (T22) WILL BE RETAINED EXISTING PLANE TREE (T26) AND CHINESE HACKBERRY (T30) WILL BE RETAINED

EXISTING HILL FIG (T24) AND MAGNOLIA (T23) WILL BE REMOVED