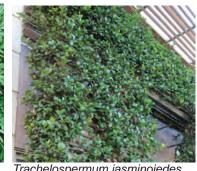

Calathea zebrina

Hoya australis

Curculigo capitukata

Liriope 'Evegreen Giant'

Neomaralica gracilis

Thymus citriodorus

Pandoera jasminoides

Trachelospermum jasminoides

Tulbaghia violacea Silver Lace

Trachelospermum tricolor

ARCHITECT

Dichondra repens 'Silver Fall'

Alpinia nutans

Bromeliads

Philodendron 'Rojo Congo'

Raphiolepis 'Snow Maiden'