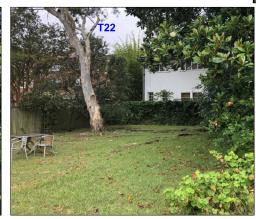

sk 01

EXISTING WALLANGARRA WHITE GUM (T22) WILL BE RETAINED EXISTING PLANE TREE (T26) AND CHINESE HACKBERRY (T30) WILL BE RETAINED

EXISTING HILL FIG (T24) AND MAGNOLIA (T23) WILL BE REMOVED