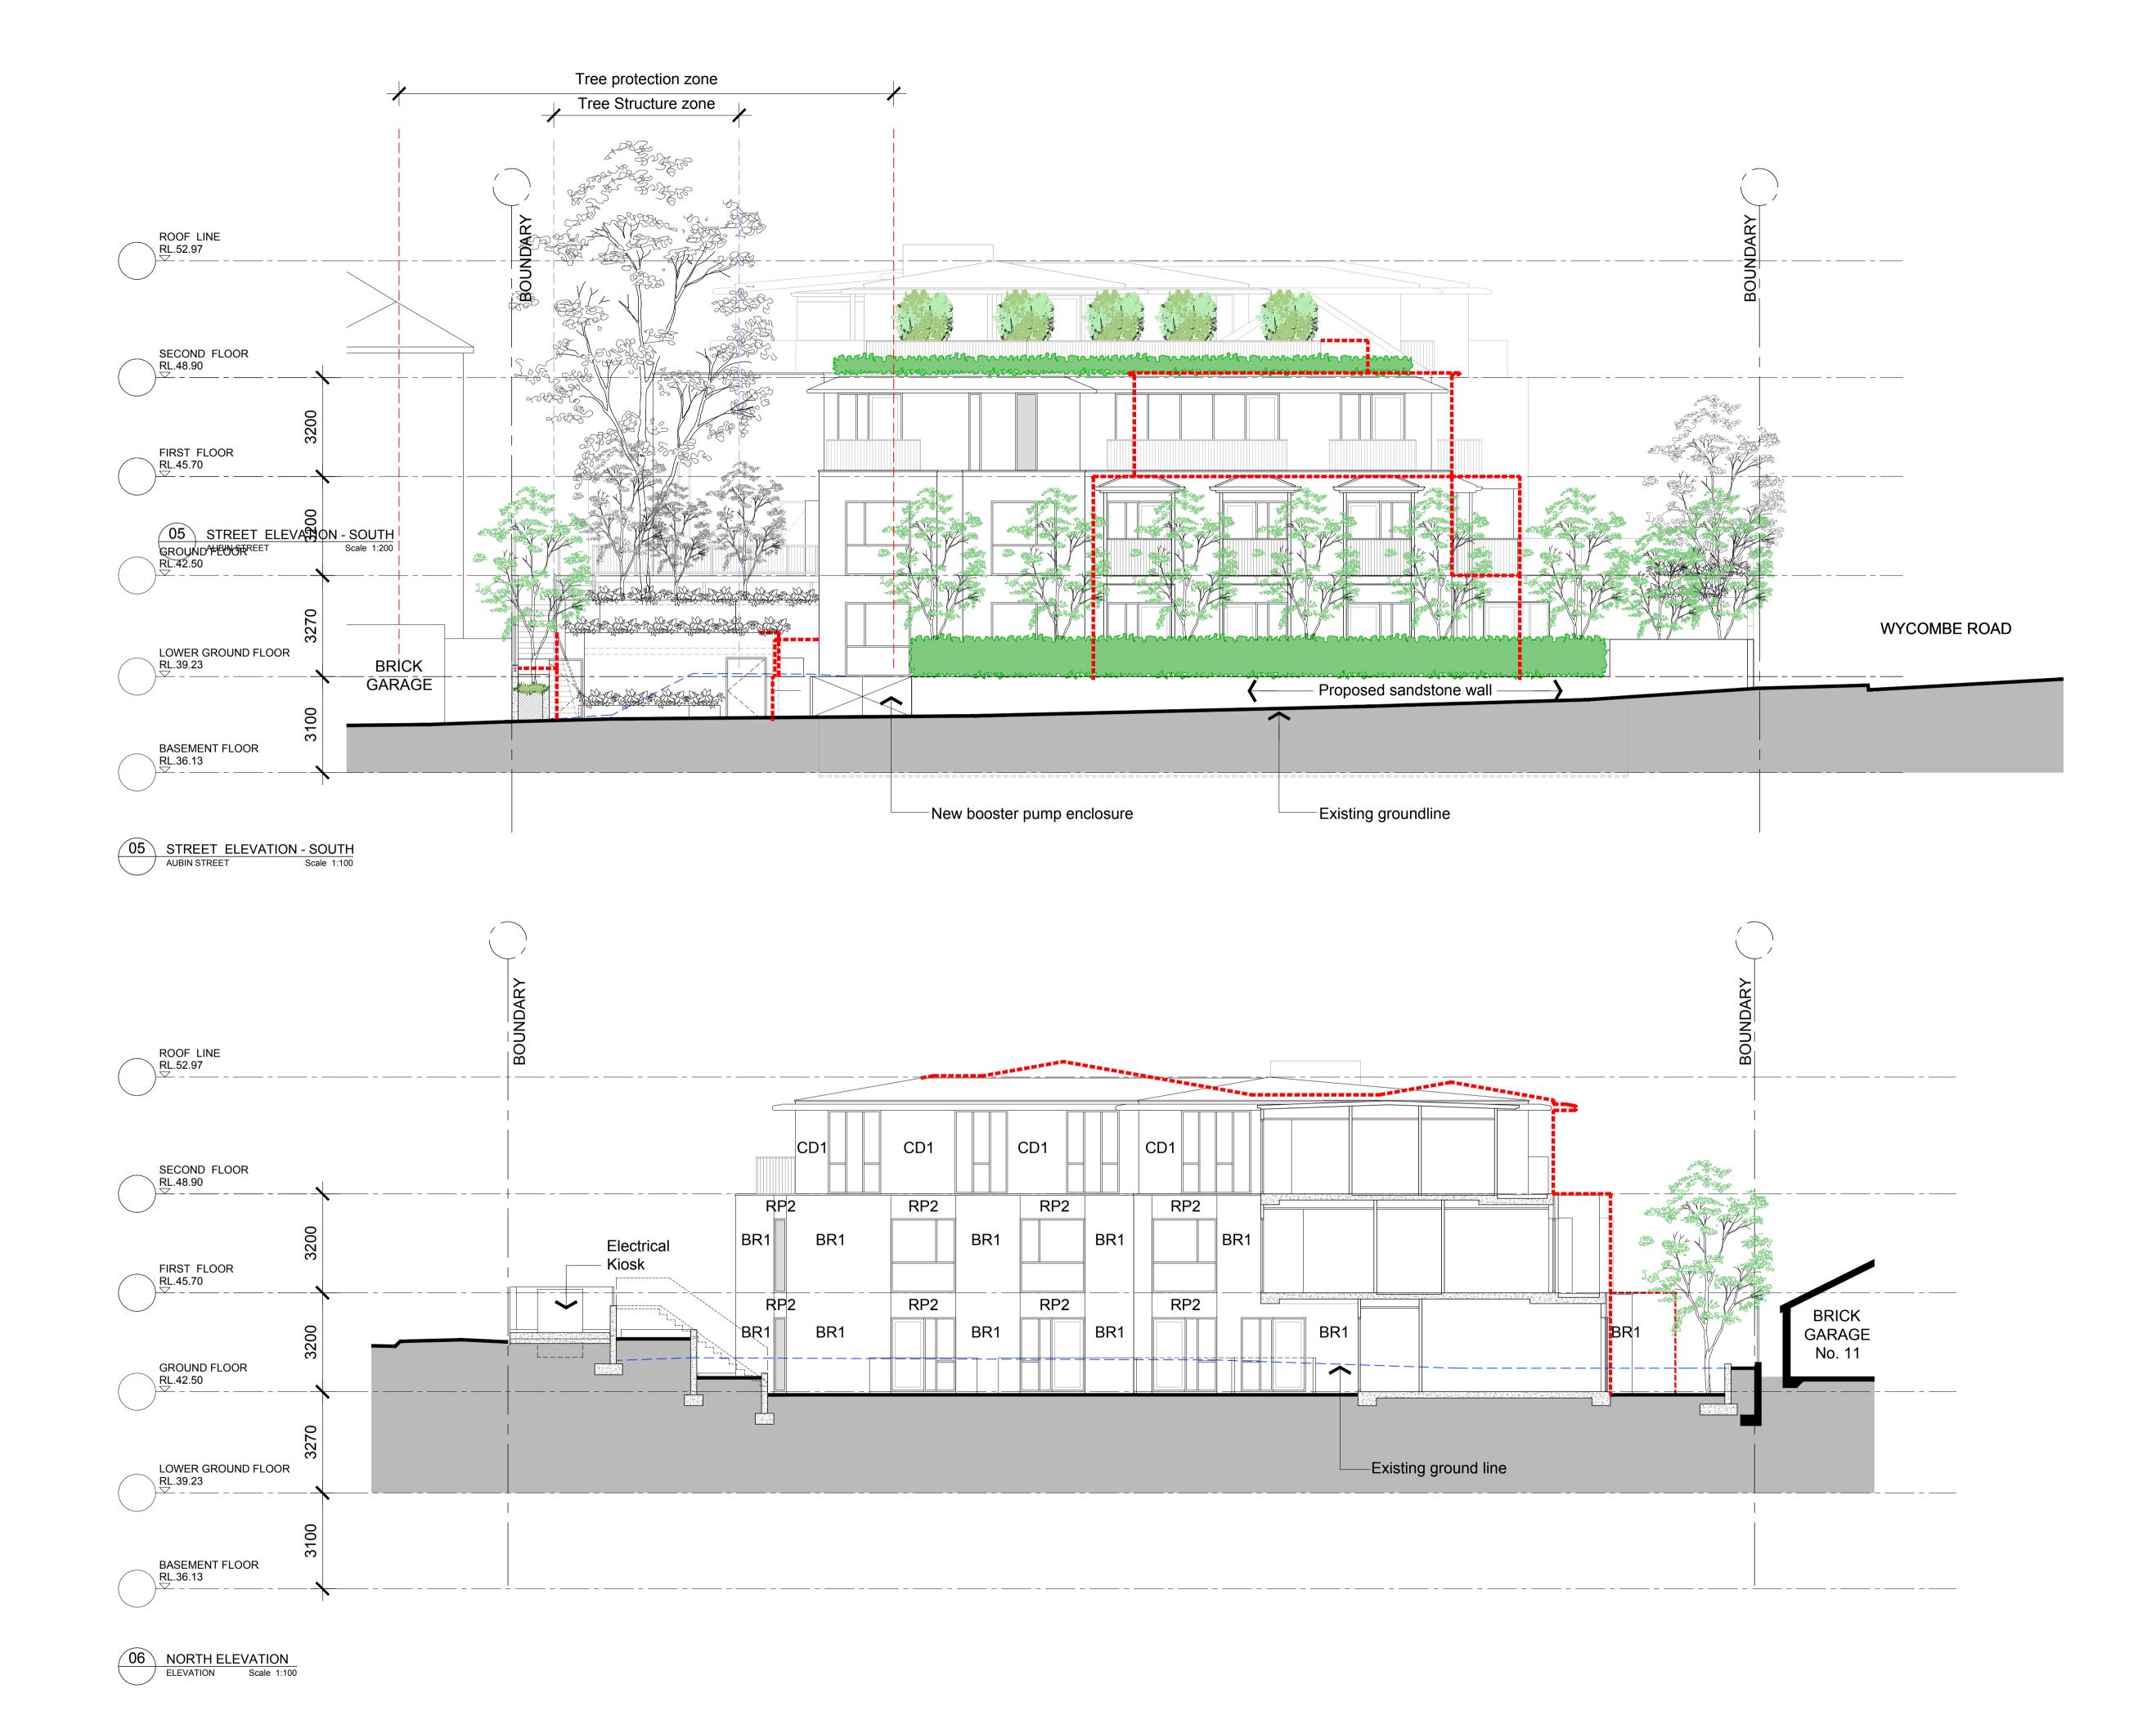

Project
LANSDOWNE GARDENS EXTENSION
54 - 58A Wycombe Road, Neutral Bay

rawing

ELEVATIONS - SHEET 1

Coloured elevations and shadow diagrams have been prepared by Design Group
Five in collaboration with Boffa Robertson Group

This drawing is based on information supplied by others, and must not be relied upon unless checked against site Conditions.

Read this drawing in conjuction with the balance of the documentation

| 0m  | 2 5                | 10                   | 15m        |
|-----|--------------------|----------------------|------------|
|     | L E: 1:200         | 10                   | 1011       |
| F   | Response to Sydney | North Planning Panel | 18.06.2020 |
| Е   | Amended DA         |                      | 21.02.2020 |
| No. | Amendment          |                      | Date       |

Project

LANSDOWNE GARDENS EXTENSION
54 - 58A Wycombe Road, Neutral Bay

Drawing

ELEVATIONS - SHEET 2

|           | Date  | 1001  | 2010 | Job No. | · Drawing |
|-----------|-------|-------|------|---------|-----------|
|           | Scale | JAN 2 |      | 0001101 | . 29      |
| (         | Drawn |       | @ A1 | 1813 /  | D 1 1 2   |
| $\Lambda$ | Amend | SS    |      | 1013/   | DAIS      |
|           | Amend | пеп   | F    |         |           |