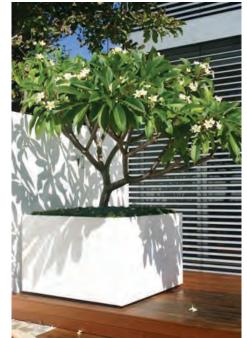

## TREES IN POTS

Dragon Tree

Strelitzia nicoli Giant Bird of Paradise

Ficus lyrata Fiddle Leaf Fig

Magnolia Teddy Bear Evergreen Magnolia

Olea europea Olive Tree