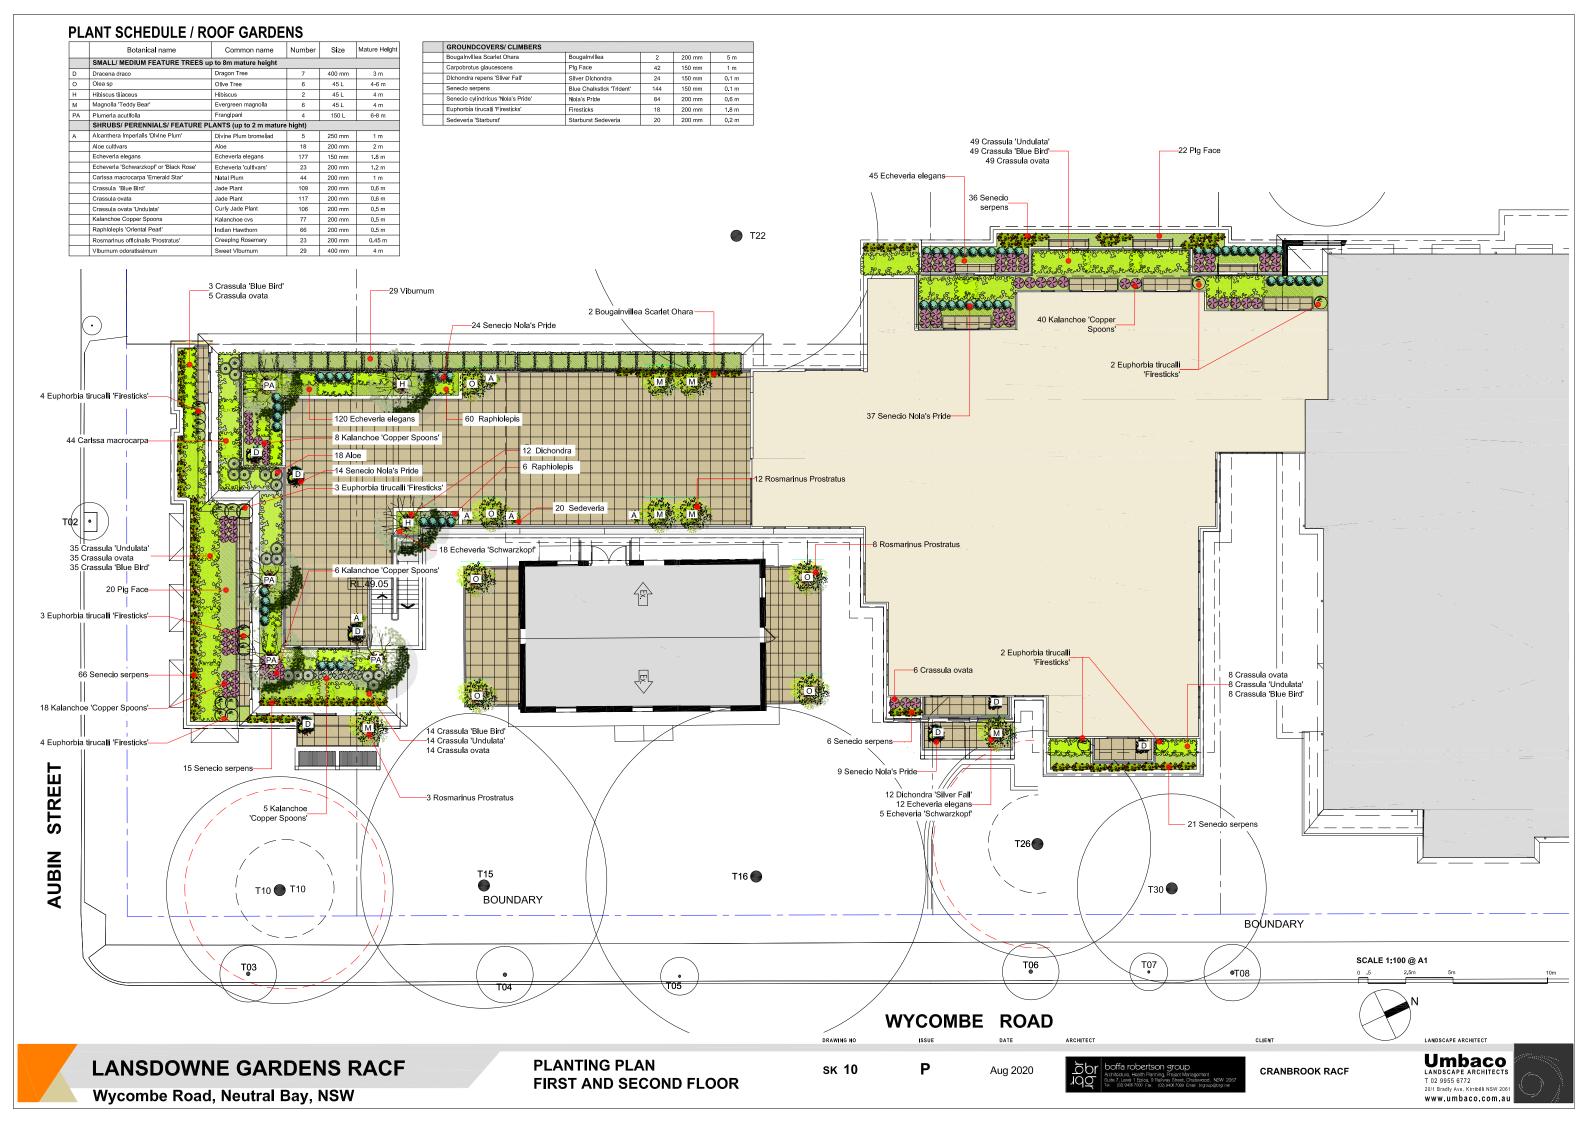

# **CRANBROOK RACF**

| Dwg  | NAME                                          | ISSUE |
|------|-----------------------------------------------|-------|
| SK01 | OVERALL SITE PLAN                             | Р     |
| SK02 | LANDSCAPE PLAN GROUND FLOOR                   | Р     |
| SK03 | LANDSCAPE PLAN FIRST AND SECOND FLOOR         | 0     |
| SK04 | PLANT MATERIAL GROUND FLOOR & STREET FRONTAGE | N     |
| SK05 | PLANT MATERIAL GROUND FLOOR & STREET FRONTAGE | N     |
| SK06 | PLANT MATERIAL FIRST AND SECOND FLOOR         | N     |
| SK07 | SECTIONS                                      | 0     |
| SK08 | ELEVATIONS                                    | 0     |
| SK09 | PLANTING PLAN GROUND FLOOR                    | Р     |
| SK10 | PLANTING PLAN FIRST AND SECOND FLOOR          | Р     |

## TREES IN POTS

Dragon Tree

Strelitzia nicoli Giant Bird of Paradise

Ficus lyrata Fiddle Leaf Fig

Magnolia Teddy Bear Evergreen Magnolia

Olea europea Olive Tree

# POT PLANTS FOR BALCONIES

Crassula Blue Bird Jade Plant

Senecio serpens

Blue Chalkstick

Agave attenuata Agave

Echaveria elegans Mexican Snowball

Kalanchoe Copper Spoons Copper Spoon

Echaveria Painted Lady

Painted lady

Alcantarea and Cotyledon Bromeliads with Succulents

Dracaena deremensis compacta Dracaena

*Disphyllum Sunburn*Pig Face

# PLANT SCHEDULE / BALCONIES AND ROOFTOP

| Botanical name                           | Common name            | mature hght |
|------------------------------------------|------------------------|-------------|
| SMALL/ MEDIUM FEATURE TREES up           |                        |             |
| Dracena draco                            | Dragon Tree            | 3 m         |
| Olea sp                                  | Olive Tree             | 4-6 m       |
| Hibiscus tiliaceus                       | Hibiscus               | 4 m         |
| Magnolia 'Little Gem' or 'Teddy Bear'    | Evergreen magnolia     | 4 m         |
| Plumeria acutifolia                      | Frangipani             | 6-8 m       |
| SHRUBS/ PERENNIALS/ FEATURE PL           | ANTS (up to 2 m mature | hight)      |
| Agave attenuata                          | Agave                  | 0.7 m       |
| Alcanthera imperialis 'Rubra'            | Alcanthera bromeliad   | 1 m         |
| Anigozanthos Big Orange                  | Kangaroo Paw           | 1.2 m       |
| Aloe cultivars                           | Aloe                   | 2 m         |
| Cycas revoluta                           | Sago Palm              | 1 m         |
| Dracaena deremensis                      | Dracaena deremensis    | 0.5 m       |
| Echeveria elegans                        | Echeveria elegans      | 1.8 m       |
| Echeveria "Schwarzkopf or 'Painted Lady' | Echeveria 'cultivars'  | 1.2 m       |
| Carissa macrocarpa                       | Natal Plum             | 1 m         |
| Crassula ovata / 'Blue Bird'             | Jade Plant             | 0.6 m       |
| Helichrysum petiolare                    | Licorice Plant         | 0.5 m       |
| Kalanchoe Copper Spoons                  | Kalanchoe cvs          | 0.5 m       |
| Strelitzia reginae / parvifolia          | Bird of paradise       | 2 m         |
| Yucca elephantiphes 'Silver Star'        | Yucca                  | 3-4 m       |
| Zamia furfuracea                         | Cardboard Plant        | 1.5 m       |
| GROUNDCOVERS/ CLIMBERS                   |                        |             |
| Bougainvillea Scarlet Ohara              | Bougainvillea          | 5 m         |
| Carpobrotus glaucescens                  | Pig Face               | 1 m         |
| Hardenbergia violacea                    | Happy Wanderer         | 1.5 m       |
| Festuca glauca                           | Blue fescue            | 0.1 m       |
| Dichondra repens 'Silver Fall'           | Silver Dichondra       | 0.1 m       |
| Senecio serpens                          | Blue Chalkstick        | 0.1 m       |
|                                          |                        |             |