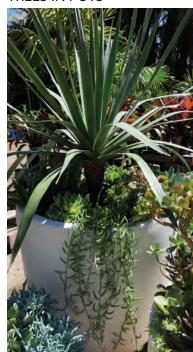

## TREES IN POTS

Dragon Tree

Strelitzia nicoli Giant Bird of Paradise

Ficus lyrata Fiddle Leaf Fig

Magnolia Teddy Bear Evergreen Magnolia

Olea europea Olive Tree

# POT PLANTS FOR BALCONIES

Crassula Blue Bird Jade Plant

Senecio serpens

Blue Chalkstick

Agave attenuata Agave

Echaveria elegans Mexican Snowball

Kalanchoe Copper Spoons Copper Spoon

Echaveria Painted Lady

# PLANT SCHEDULE / BALCONIES AND ROOFTOP

| Botanical name                           | Common name            | mature hght |
|------------------------------------------|------------------------|-------------|
| SMALL/ MEDIUM FEATURE TREES up           |                        |             |
| Dracena draco                            | Dragon Tree            | 3 m         |
| Olea sp                                  | Olive Tree             | 4-6 m       |
| Hibiscus tiliaceus                       | Hibiscus               | 4 m         |
| Magnolia 'Little Gem' or 'Teddy Bear'    | Evergreen magnolia     | 4 m         |
| Plumeria acutifolia                      | Frangipani             | 6-8 m       |
| SHRUBS/ PERENNIALS/ FEATURE PL           | ANTS (up to 2 m mature | hight)      |
| Agave attenuata                          | Agave                  | 0.7 m       |
| Alcanthera imperialis 'Rubra'            | Alcanthera bromeliad   | 1 m         |
| Anigozanthos Big Orange                  | Kangaroo Paw           | 1.2 m       |
| Aloe cultivars                           | Aloe                   | 2 m         |
| Cycas revoluta                           | Sago Palm              | 1 m         |
| Dracaena deremensis                      | Dracaena deremensis    | 0.5 m       |
| Echeveria elegans                        | Echeveria elegans      | 1.8 m       |
| Echeveria "Schwarzkopf or 'Painted Lady' | Echeveria 'cultivars'  | 1.2 m       |
| Carissa macrocarpa                       | Natal Plum             | 1 m         |
| Crassula ovata / 'Blue Bird'             | Jade Plant             | 0.6 m       |
| Helichrysum petiolare                    | Licorice Plant         | 0.5 m       |
| Kalanchoe Copper Spoons                  | Kalanchoe cvs          | 0.5 m       |
| Strelitzia reginae / parvifolia          | Bird of paradise       | 2 m         |
| Yucca elephantiphes 'Silver Star'        | Yucca                  | 3-4 m       |
| Zamia furfuracea                         | Cardboard Plant        | 1.5 m       |
| GROUNDCOVERS/ CLIMBERS                   |                        |             |
| Bougainvillea Scarlet Ohara              | Bougainvillea          | 5 m         |
| Carpobrotus glaucescens                  | Pig Face               | 1 m         |
| Hardenbergia violacea                    | Happy Wanderer         | 1.5 m       |
| Festuca glauca                           | Blue fescue            | 0.1 m       |
| Dichondra repens 'Silver Fall'           | Silver Dichondra       | 0.1 m       |
| Senecio serpens                          | Blue Chalkstick        | 0.1 m       |
|                                          |                        |             |