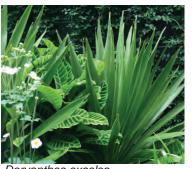

Viburnum odoratissimum Sweet Viburnum

Alternathera dentata Joseph's Coat

Japanese Box

Doryanthes excelsa Gymea Lily

Alpinia zerumbet variegata Shell Ginger

Philodendron Rojo Congo Rojo Congo

**CLIMBERS** 

Silver Lady