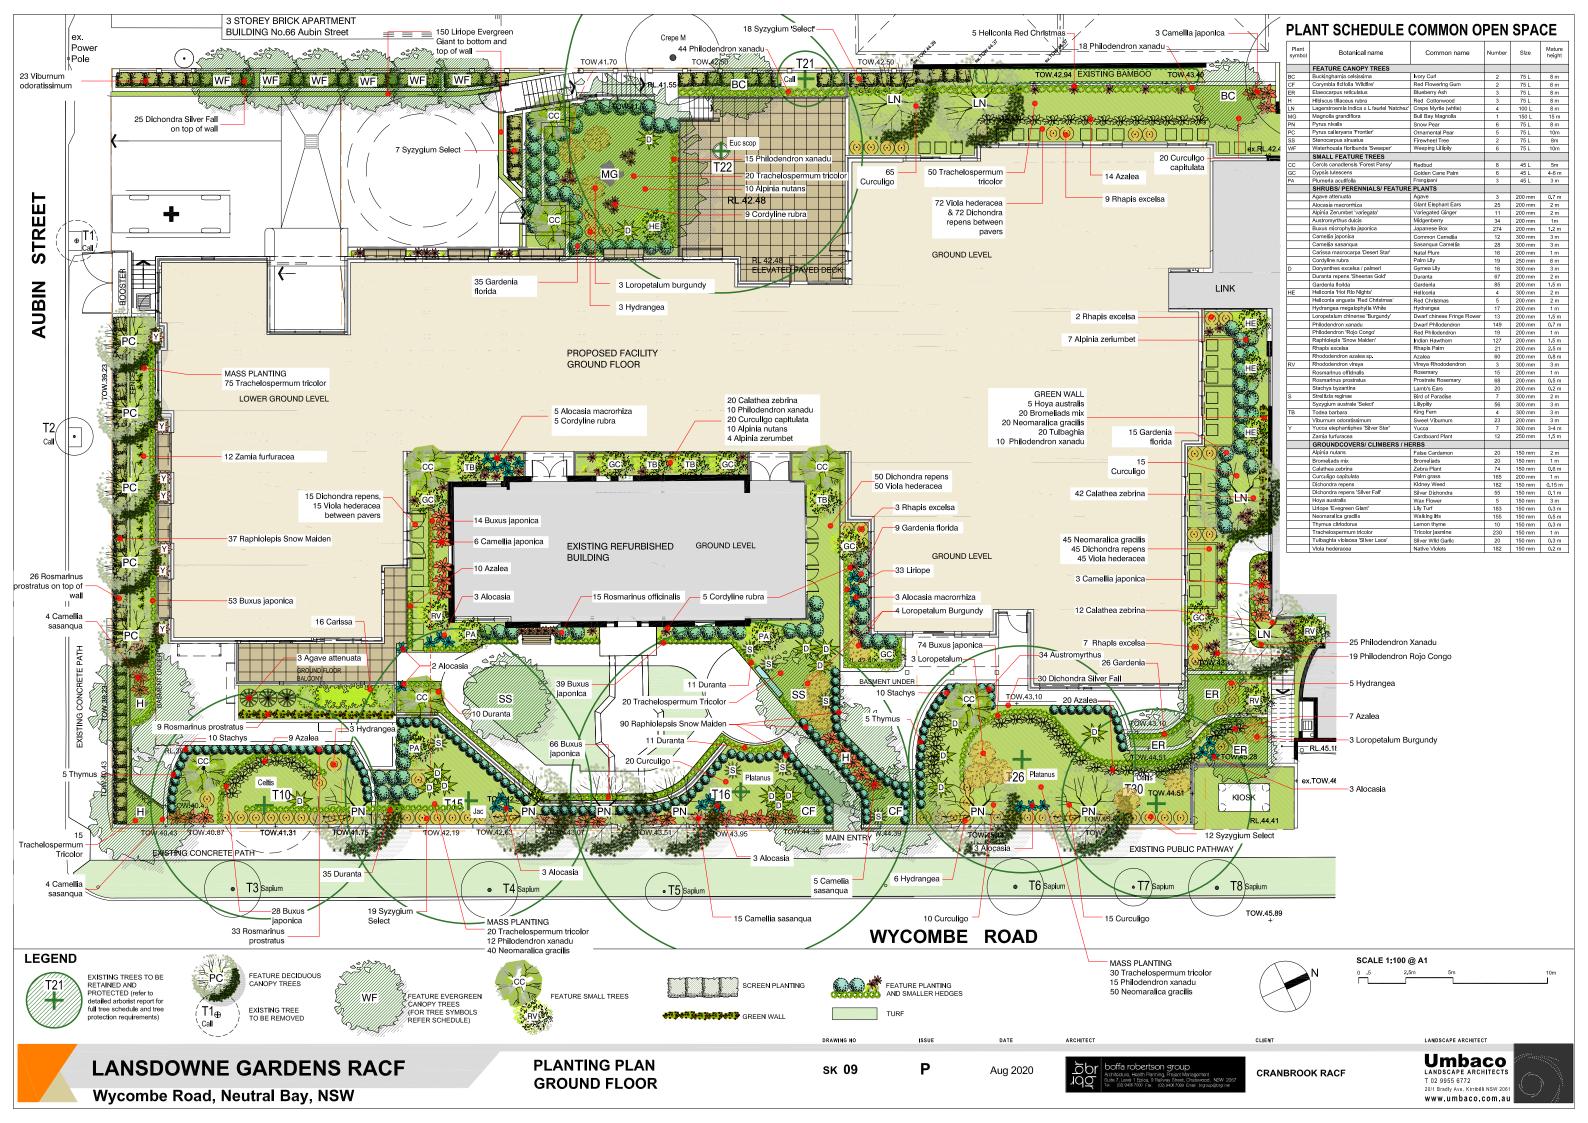

# **CRANBROOK RACF**

| Dwg  | NAME                                          | ISSUE |
|------|-----------------------------------------------|-------|
| SK01 | OVERALL SITE PLAN                             | Р     |
| SK02 | LANDSCAPE PLAN GROUND FLOOR                   | Р     |
| SK03 | LANDSCAPE PLAN FIRST AND SECOND FLOOR         | 0     |
| SK04 | PLANT MATERIAL GROUND FLOOR & STREET FRONTAGE | N     |
| SK05 | PLANT MATERIAL GROUND FLOOR & STREET FRONTAGE | N     |
| SK06 | PLANT MATERIAL FIRST AND SECOND FLOOR         | N     |
| SK07 | SECTIONS                                      | 0     |
| SK08 | ELEVATIONS                                    | 0     |
| SK09 | PLANTING PLAN GROUND FLOOR                    | Р     |
| SK10 | PLANTING PLAN FIRST AND SECOND FLOOR          | Р     |

### **FEATURE TREES**

Waterhousia flofibunda 'Sweeper' Weeping Lillipilly **ORNAMENTAL SHRUBS** 

Buckinghamia celsissima Ivory Curl

Corymbia ficifolia 'Wildfire' Red Flowering Gum

Elaeocarpus reticulatus Blueberry Ash

Hibiscus tiliaceus 'Rubra' Red Cottonwood **FEATURE PLANTS** 

Lagerstroemia indica x fauriei 'Natchez' - Crepe Myrtle (White)

Bull Bay Magnolia

Firewheel Tree

Gardenia

Rhododendron vireya Vireya Rhododendron

Hydrangea megalophylla White Hydrangea

Loropetalum chinense Purple Pixie **Dwarf Chinese Fringe Flower** 

Cordyline fruticosa Rubra Palm Lily

Palm Lily

Alocasia macrorrhiza Giant Elephant Ears

Heliconia

Raphiolepis Snow Maiden Indian Hawthorn

Viburnum odoratissimum Sweet Viburnum

Alternathera dentata Joseph's Coat

Japanese Box

Doryanthes excelsa Gymea Lily

Alpinia zerumbet variegata Shell Ginger

Philodendron Rojo Congo Rojo Congo

**CLIMBERS** 

Silver Lady

Dichondra repens Dichondra

Silver Falls Dichondra

False Cardamon

Neomarica gracillis Walking Iris

Curculigo capitulata Palm Grass

DRAWING NO.

ARCHITECT

Xanadu

Trachelospermum jasminoiedes Star Jasmine

CLIENT

Wax Flower

LANDSCAPE ARCHITECT

June 2020

#### **FEATURE FRONT GARDENS**

Camellia japonica standard Camellia

Cercis canadiensis 'Forest Pansy Plumeria acutifolia Purple Redbud

Frangipani

Pyrus nivalis Snow Pear

Pyrus calleryana Frontier Ornamental Pear

Agave

Strelitzia reginae Birds of Paradise

Alcantharea Devine Plum Red Bromeliad

Acanthus mollis Oyster Plant

Zantedechsia ethiopica Calla Lily

Ceratopetalum Albury's Red **NSW Christmas Bush** 

Syzygium cascade Lilly Pilly

Duranta repens Sheena's Gold Sheena's Gold

Carissa macrocarpa 'Nana' Natal Plum

Kniphofia Winter Cheer Red Hot Poker

Zephyranthes candida Storm Lily

Clivia miniata Belgium Hybrid Belgium Clivia

Disphyllum Sunburn Pig Face

Variegated Star Jasmin

Brazilian Jasminez

DRAWING NO.