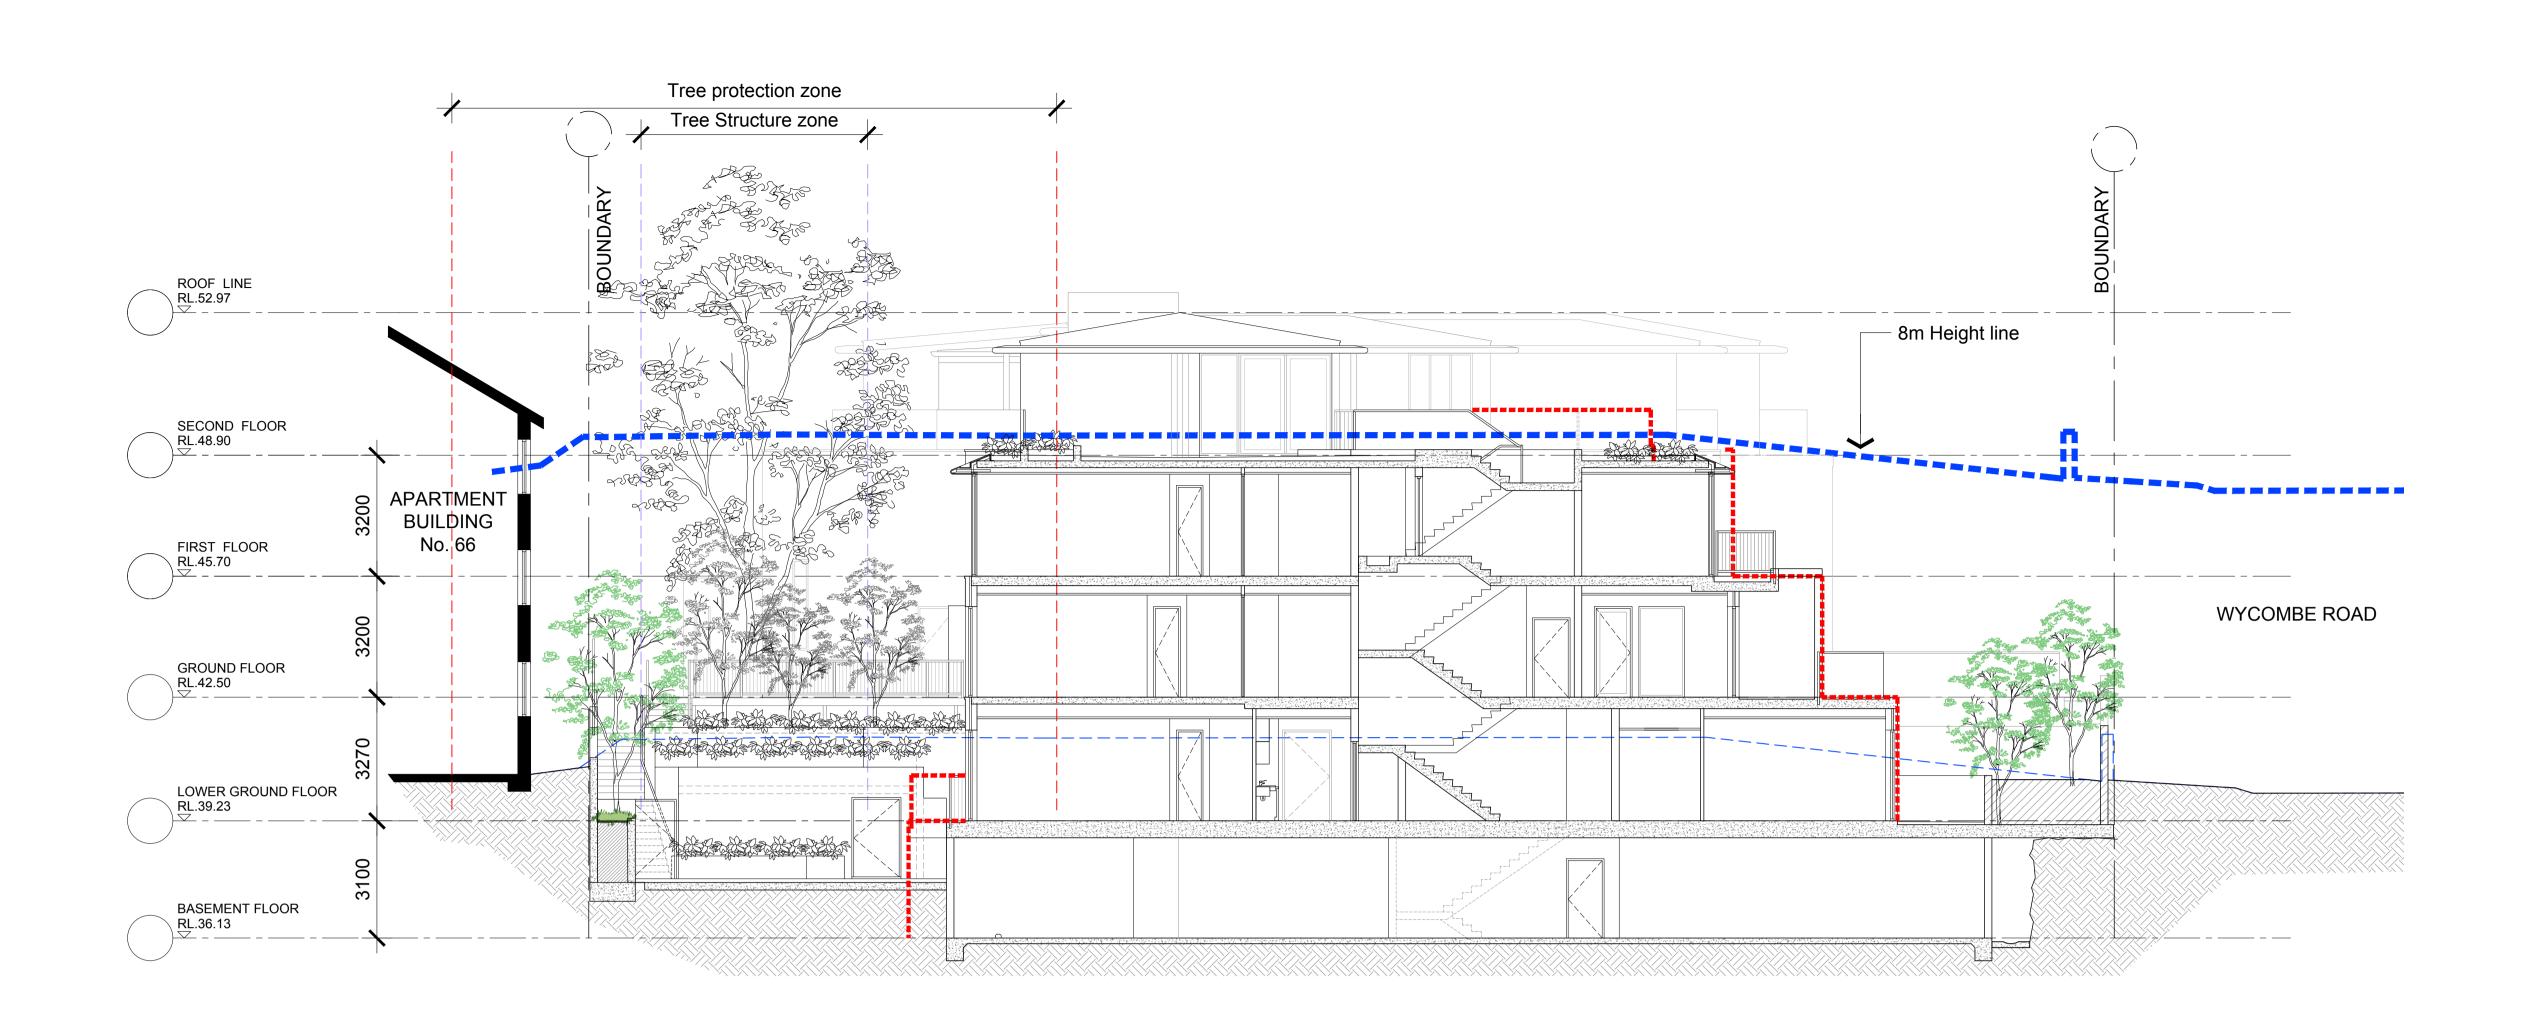

SECTION C
SECTION Scale 1:100

This document, information and design concepts shown in it are copyright to Boffa Robertson Group. Any inconsistencies between drawn information and current Codes and Standards are to be notified immediately.

Coloured elevations and shadow diagrams have been prepared by Design Group Five in collaboration with Boffa Robertson Group

This drawing is based on information supplied by others, and must not be relied upon unless checked against site Conditions.

Read this drawing in conjuction with the balance of the documentation

| LEGEND      |                                              |
|-------------|----------------------------------------------|
|             | PROPOSED NEW BUILDING                        |
|             | EXISTING WALL AND FENCE<br>TO RETAIN         |
|             | EXISTING BUILDING                            |
|             | EXISTING GROUND LINE                         |
|             | BOUNDARY                                     |
|             | DA LODGED BUILDING OUTLINE                   |
| +[RL.00.00] | NEW FINISHED LEVEL RL.                       |
| + TOW RL.   | PROPOSED TOP OF WALL LEVE                    |
|             | AREA ABOVE 8m HEIGHT PLAN                    |
| WS          | POWDERCOATED ALUMINIUM<br>& GLASS WINDSCREEN |

| 0m<br>S C A | 1 2 5<br>LE: 1:100                      | 7m         |
|-------------|-----------------------------------------|------------|
| E           | Response to Sydney North Planning Panel | 18.06.2020 |
| D           | Amended DA                              | 21.02.2020 |
| No.         | Amendment                               | Date       |

Project

LANSDOWNE GARDENS EXTENSION

54 - 58A Wycombe Road, Neutral Bay

Drawing
SECTIONS - HEIGHT PLAN