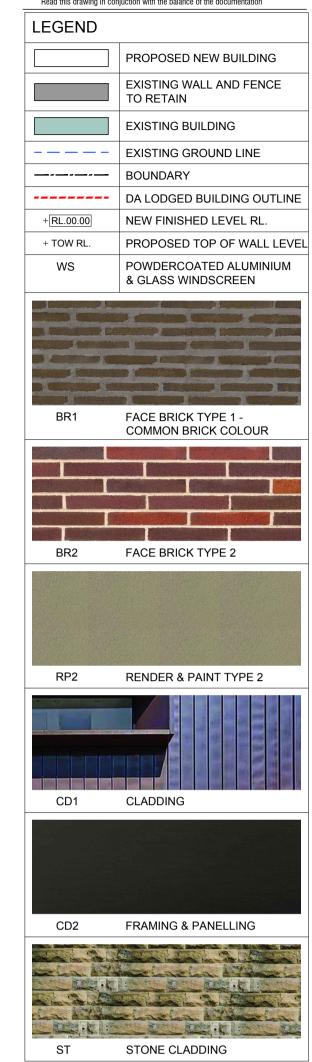

LEGEND PROPOSED RCF **EXISTING BUILDINGS** TO BE RETAINED **---** | DA LODGED BUILDING OUTLINE EXISTING LEVEL RL. RL.98.06 NEW FINISHED LEVEL RL + TOW RL. PROPOSED TOP OF WALL LEVEL EXISTING TREES TO REMAIN T15 DENOTES TREES No. REFER TO ARBORIST REPORT FOR DETAIL NEW PLANTING - REFER TO LANDSCAPE DRAWINGS FOR DETAIL

  Read this drawing in conjuction with the balance of the documentation

| LEGEND      |                                              |
|-------------|----------------------------------------------|
|             | PROPOSED NEW BUILDING                        |
|             | EXISTING WALL AND FENCE<br>TO RETAIN         |
|             | EXISTING BUILDING                            |
|             | EXISTING GROUND LINE                         |
|             | BOUNDARY                                     |
|             | DA LODGED BUILDING OUTLINE                   |
| +[RL.00.00] | NEW FINISHED LEVEL RL.                       |
| + TOW RL.   | PROPOSED TOP OF WALL LEVE                    |
|             | AREA ABOVE 8m HEIGHT PLANI                   |
| WS          | POWDERCOATED ALUMINIUM<br>& GLASS WINDSCREEN |

WYCOMBE ROAD

**KEY PLAN** 

| LEGEND      |                                              |
|-------------|----------------------------------------------|
|             | PROPOSED NEW BUILDING                        |
|             | EXISTING WALL AND FENCE<br>TO RETAIN         |
|             | EXISTING BUILDING                            |
|             | EXISTING GROUND LINE                         |
|             | BOUNDARY                                     |
|             | DA LODGED BUILDING OUTLINE                   |
| +[RL.00.00] | NEW FINISHED LEVEL RL.                       |
| + TOW RL.   | PROPOSED TOP OF WALL LEVEL                   |
|             | AREA ABOVE 8m HEIGHT PLANE                   |
| ws          | POWDERCOATED ALUMINIUM<br>& GLASS WINDSCREEN |
|             |                                              |

Read this drawing in conjuction with the balance of the documentation

| LEGEND      |                                              |
|-------------|----------------------------------------------|
|             | PROPOSED NEW BUILDING                        |
|             | EXISTING WALL AND FENCE<br>TO RETAIN         |
|             | EXISTING BUILDING                            |
|             | EXISTING GROUND LINE                         |
|             | BOUNDARY                                     |
|             | DA LODGED BUILDING OUTLINE                   |
| +[RL.00.00] | NEW FINISHED LEVEL RL.                       |
| + TOW RL.   | PROPOSED TOP OF WALL LEVE                    |
|             | AREA ABOVE 8m HEIGHT PLAN                    |
| WS          | POWDERCOATED ALUMINIUM<br>& GLASS WINDSCREEN |