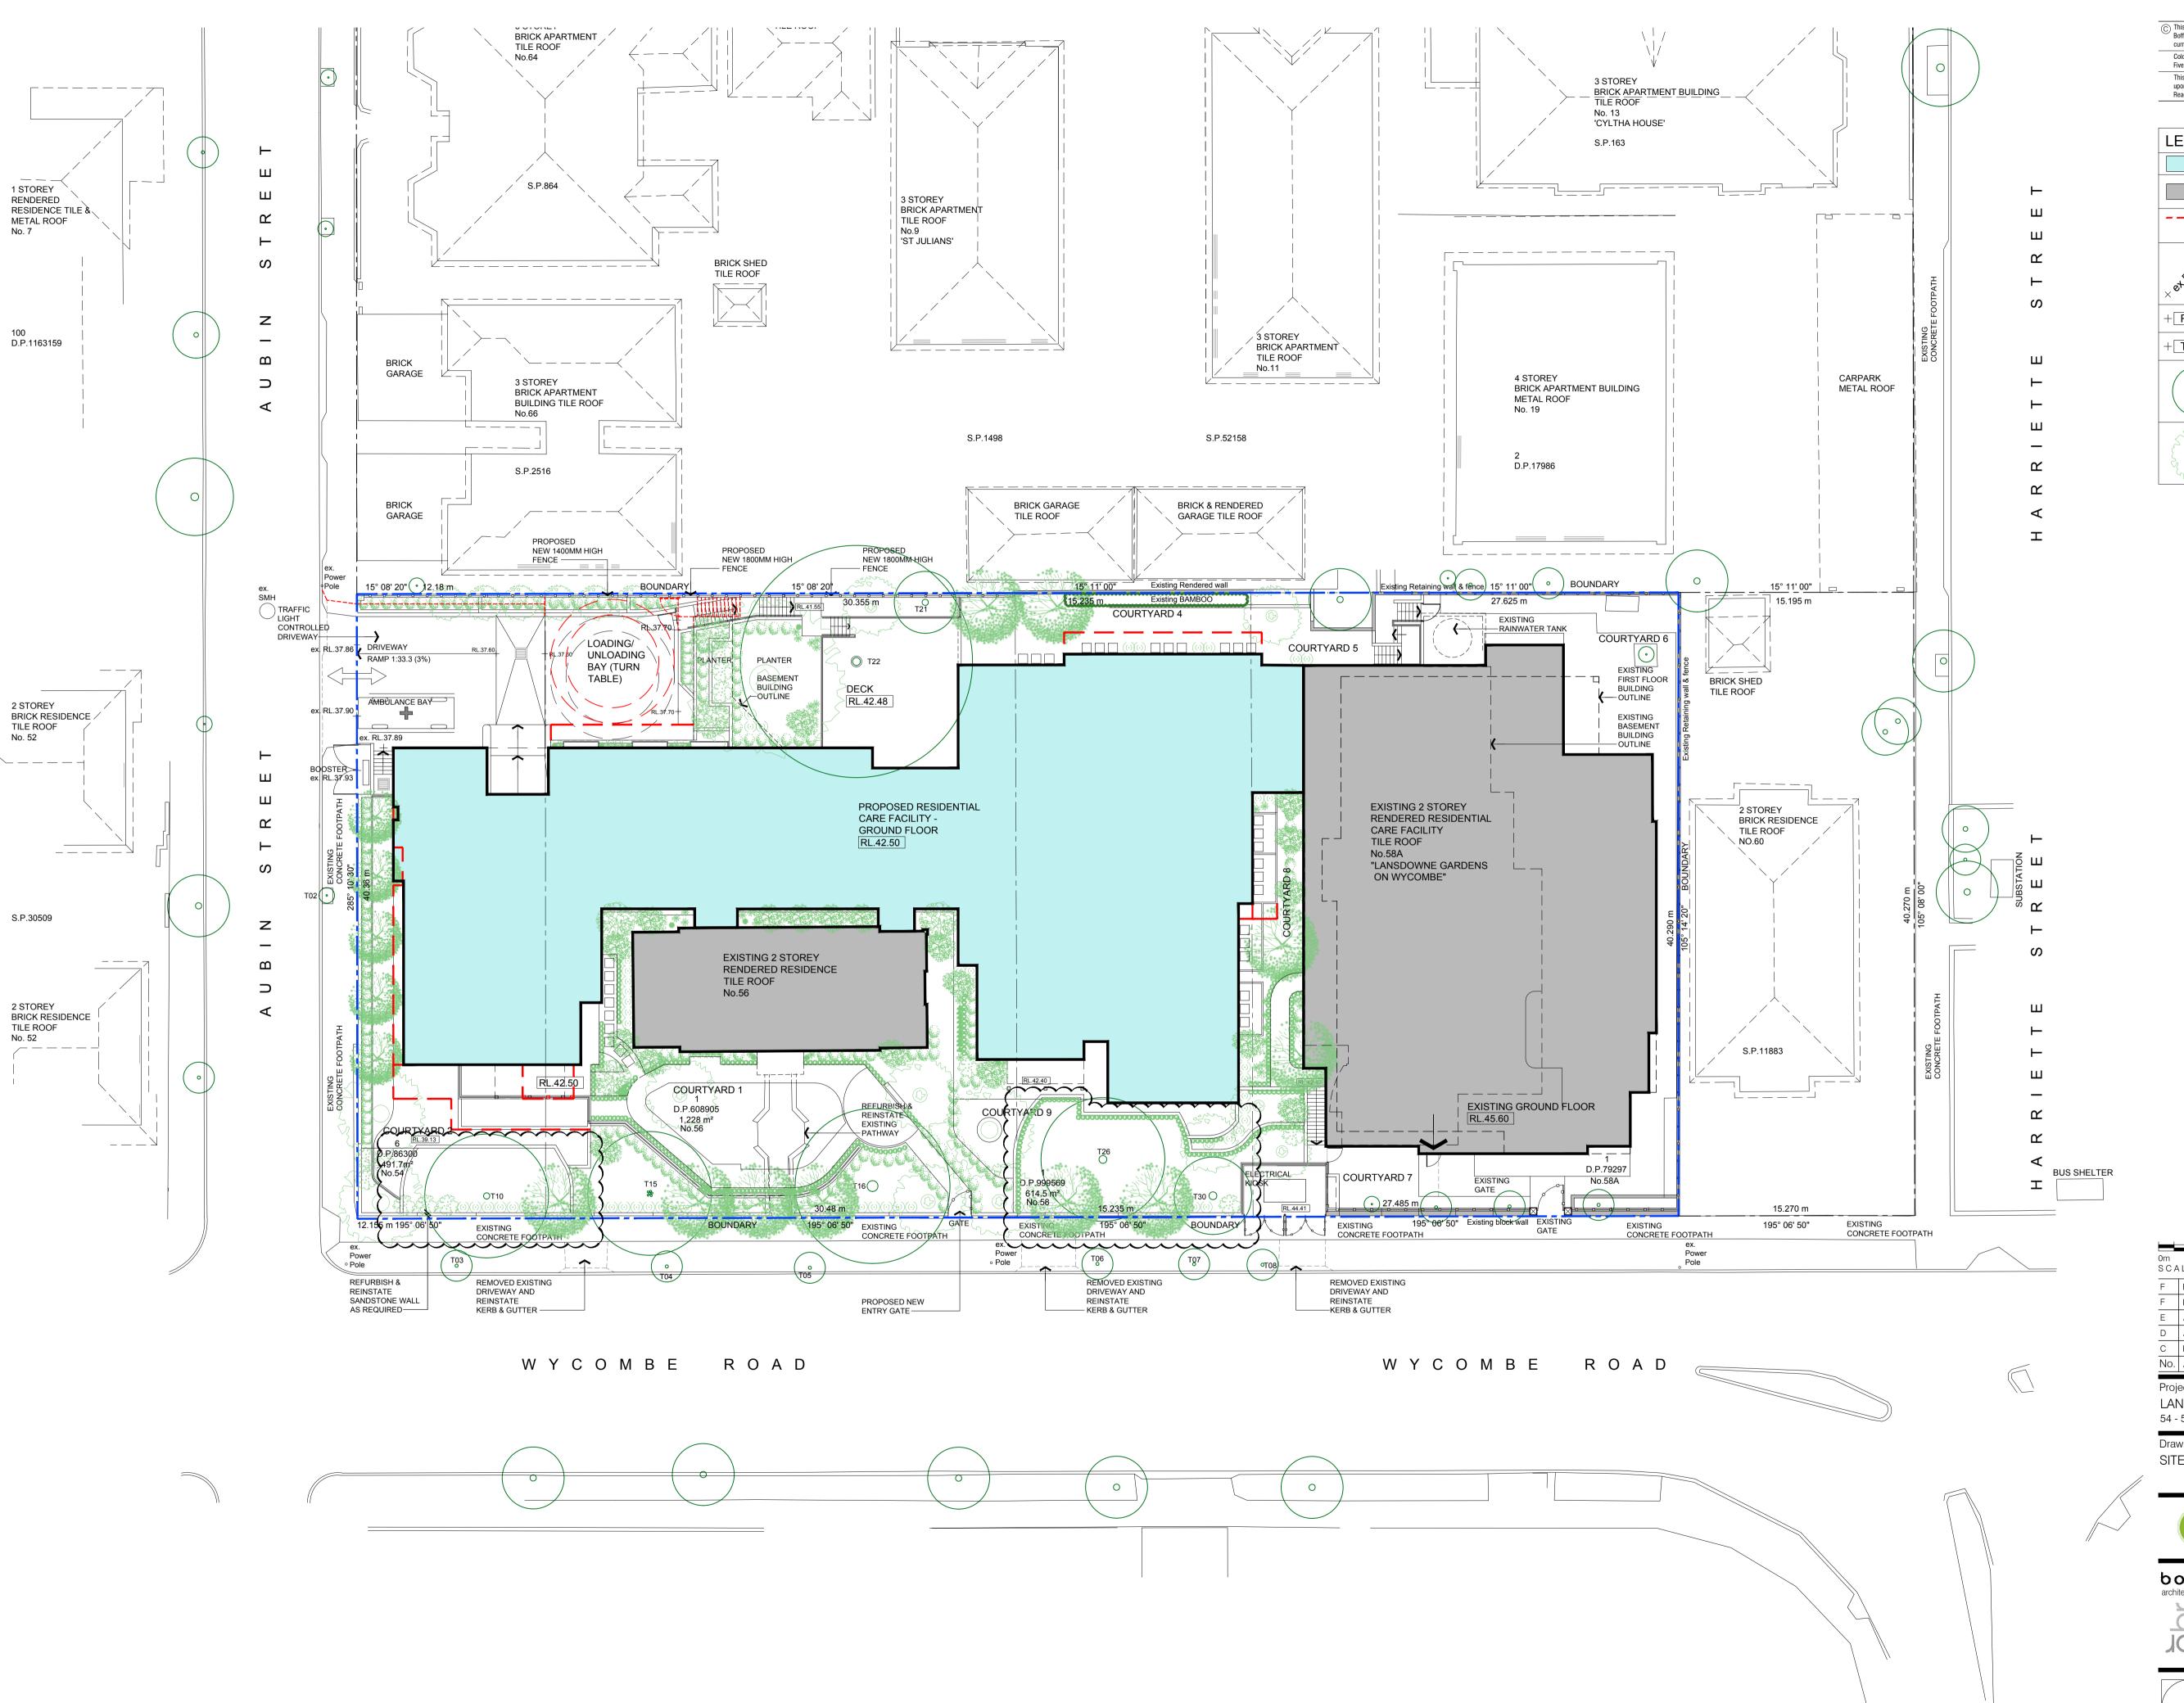

LEGEND PROPOSED RCF **EXISTING BUILDINGS** TO BE RETAINED **---** | DA LODGED BUILDING OUTLINE EXISTING LEVEL RL. RL.98.06 NEW FINISHED LEVEL RL + TOW RL. PROPOSED TOP OF WALL LEVEL EXISTING TREES TO REMAIN T15 DENOTES TREES No. REFER TO ARBORIST REPORT FOR DETAIL NEW PLANTING - REFER TO LANDSCAPE DRAWINGS FOR DETAIL

| 0m               | 2 5<br>LE: 1:200      | 10              | 15m        |
|------------------|-----------------------|-----------------|------------|
| 5 C A<br>——<br>F | Response to Council L | attor           | 03.08.2020 |
| <u>'</u><br>F    | Response to Sydney N  |                 | 17.06.2020 |
| E                | Amended DA            |                 | 21.02.2020 |
| D                | Additonal dimension a | dded            | 04.10.19   |
| С                | Final Development App | olication Issue | 27.08.19   |
| No.              | Amendment             |                 | Date       |

LANSDOWNE GARDENS EXTENSION 54 - 58A Wycombe Road, Neutral Bay

Drawing SITE PLAN

Boffa Robertson Group. Any inconsistencies between drawn information and current Codes and Standards are to be notified immediately.