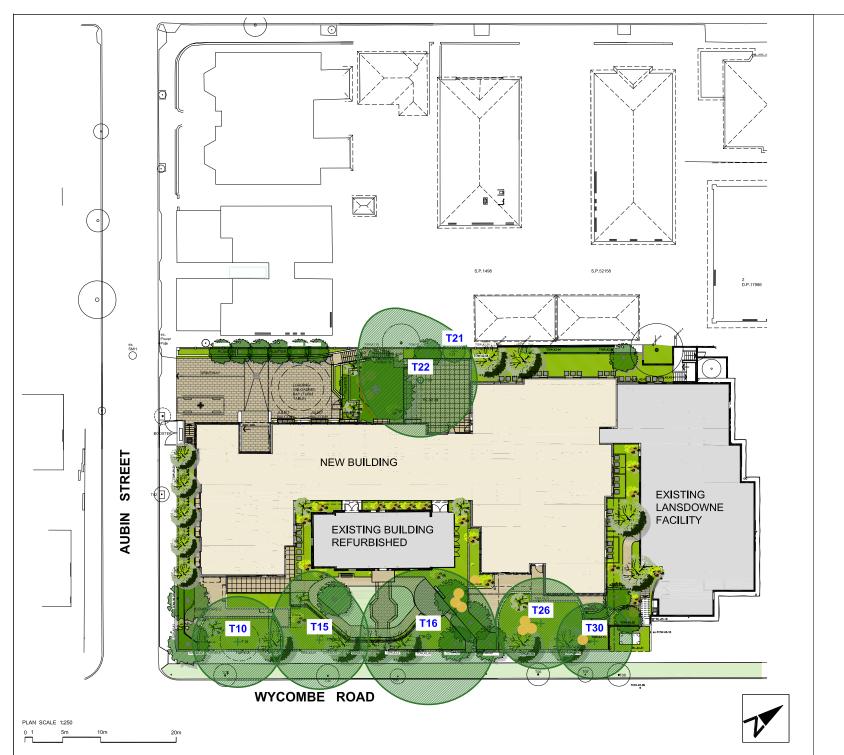

# **UMBACO LANDSCAPE ARCHITECTS** LANDSCAPE DOCUMENTATION

Lansdowne Gardens Wycombe Road, Neutral Bay

# **CRANBROOK RACF**

| Dwg  | NAME                                          | ISSUE |
|------|-----------------------------------------------|-------|
| SK01 | OVERALL SITE PLAN                             | Р     |
| SK02 | LANDSCAPE PLAN GROUND FLOOR                   | Р     |
| SK03 | LANDSCAPE PLAN FIRST AND SECOND FLOOR         | 0     |
| SK04 | PLANT MATERIAL GROUND FLOOR & STREET FRONTAGE | N     |
| SK05 | PLANT MATERIAL GROUND FLOOR & STREET FRONTAGE | N     |
| SK06 | PLANT MATERIAL FIRST AND SECOND FLOOR         | N     |
| SK07 | SECTIONS                                      | 0     |
| SK08 | ELEVATIONS                                    | 0     |
| SK09 | PLANTING PLAN GROUND FLOOR                    | Р     |
| SK10 | PLANTING PLAN FIRST AND SECOND FLOOR          | Р     |

sk 01

EXISTING WALLANGARRA WHITE GUM (T22) WILL BE RETAINED EXISTING PLANE TREE (T26) AND CHINESE HACKBERRY (T30) WILL BE RETAINED

EXISTING HILL FIG (T24) AND MAGNOLIA (T23) WILL BE REMOVED