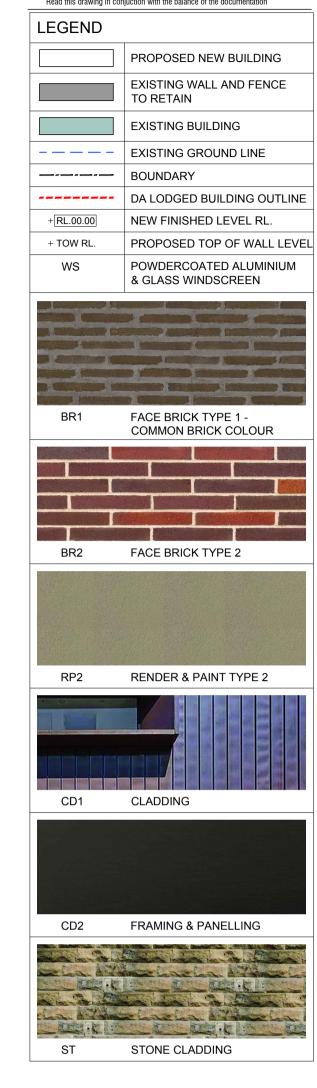

  Read this drawing in conjuction with the balance of the documentation

| LEGEND      |                                              |
|-------------|----------------------------------------------|
|             | PROPOSED NEW BUILDING                        |
|             | EXISTING WALL AND FENCE<br>TO RETAIN         |
|             | EXISTING BUILDING                            |
|             | EXISTING GROUND LINE                         |
|             | BOUNDARY                                     |
|             | DA LODGED BUILDING OUTLINE                   |
| +[RL.00.00] | NEW FINISHED LEVEL RL.                       |
| + TOW RL.   | PROPOSED TOP OF WALL LEVE                    |
|             | AREA ABOVE 8m HEIGHT PLANI                   |
| WS          | POWDERCOATED ALUMINIUM<br>& GLASS WINDSCREEN |

WYCOMBE ROAD

**KEY PLAN** 

| LEGEND      |                                              |
|-------------|----------------------------------------------|
|             | PROPOSED NEW BUILDING                        |
|             | EXISTING WALL AND FENCE<br>TO RETAIN         |
|             | EXISTING BUILDING                            |
|             | EXISTING GROUND LINE                         |
|             | BOUNDARY                                     |
|             | DA LODGED BUILDING OUTLINE                   |
| +[RL.00.00] | NEW FINISHED LEVEL RL.                       |
| + TOW RL.   | PROPOSED TOP OF WALL LEVEL                   |
|             | AREA ABOVE 8m HEIGHT PLANE                   |
| ws          | POWDERCOATED ALUMINIUM<br>& GLASS WINDSCREEN |
|             |                                              |

Read this drawing in conjuction with the balance of the documentation

| LEGEND      |                                              |
|-------------|----------------------------------------------|
|             | PROPOSED NEW BUILDING                        |
|             | EXISTING WALL AND FENCE<br>TO RETAIN         |
|             | EXISTING BUILDING                            |
|             | EXISTING GROUND LINE                         |
|             | BOUNDARY                                     |
|             | DA LODGED BUILDING OUTLINE                   |
| +[RL.00.00] | NEW FINISHED LEVEL RL.                       |
| + TOW RL.   | PROPOSED TOP OF WALL LEVE                    |
|             | AREA ABOVE 8m HEIGHT PLAN                    |
| WS          | POWDERCOATED ALUMINIUM<br>& GLASS WINDSCREEN |