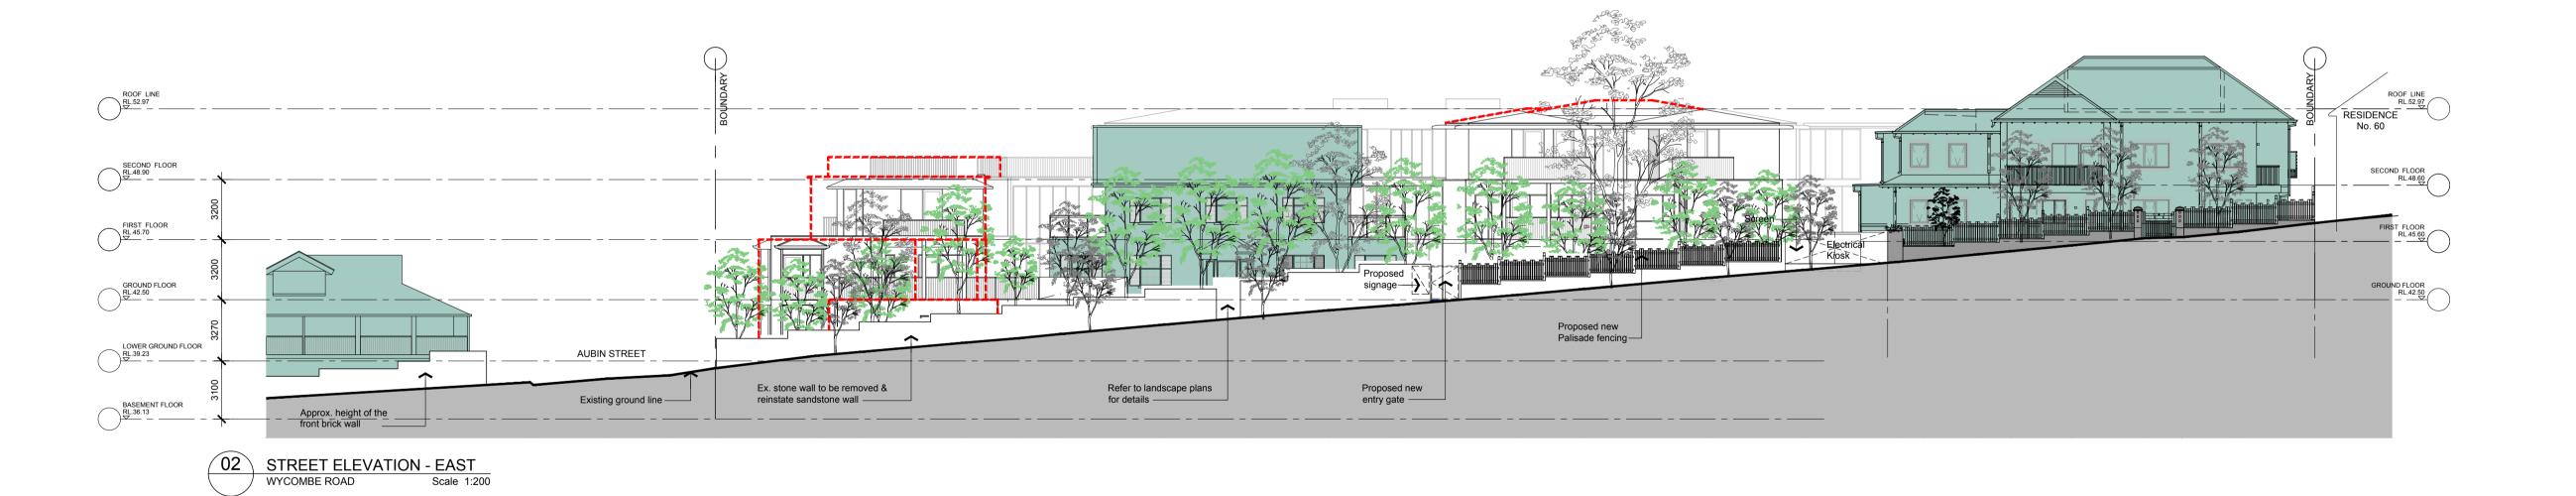

O7a AUBIN STREET SKETCH ELEVATION
SKETCH Scale N.T.S.

- This document, information and design concepts shown in it are copyright to Boffa Robertson Group. Any inconsistencies between drawn information and current Codes and Standards are to be notified immediately.
- Coloured elevations and shadow diagrams have been prepared by Design Group Five in collaboration with Boffa Robertson Group This drawing is based on information supplied by others, and must not be relied upon unless checked against site Conditions.
  Read this drawing in conjuction with the balance of the documentation

WYCOMBE ROAD

**KEY PLAN** 

| LEGEND      |                                              |
|-------------|----------------------------------------------|
|             | PROPOSED NEW BUILDING                        |
|             | EXISTING WALL AND FENCE<br>TO RETAIN         |
|             | EXISTING BUILDING                            |
|             | EXISTING GROUND LINE                         |
|             | BOUNDARY                                     |
|             | DA LODGED BUILDING OUTLINE                   |
| +[RL.00.00] | NEW FINISHED LEVEL RL.                       |
| + TOW RL.   | PROPOSED TOP OF WALL LEVEL                   |
|             | AREA ABOVE 8m HEIGHT PLANE                   |
| ws          | POWDERCOATED ALUMINIUM<br>& GLASS WINDSCREEN |
|             |                                              |

| 0m        | 2 5                    | 10                 | 15m        |
|-----------|------------------------|--------------------|------------|
| S C A<br> | L E: 1:200             |                    |            |
| Е         | Response to Sydney Nor | rth Planning Panel | 18.06.2020 |
| D         | Amended DA             |                    | 21.02.2020 |
| No.       | Amendment              |                    | Date       |

LANSDOWNE GARDENS EXTENSION 54 - 58A Wycombe Road, Neutral Bay

SECTION - HEIGHT PLAN AUBIN STREET SKETCH ELEVATION

|   |   | Date  | JAN 2 | 019  | Job No. | : Drawing |
|---|---|-------|-------|------|---------|-----------|
|   | 1 | Scale | 1:200 | @ A1 |         |           |
| \ | / | Drawn | KK    |      | 1813 /  | DA15      |
|   |   | Amend | ment  | E    |         |           |