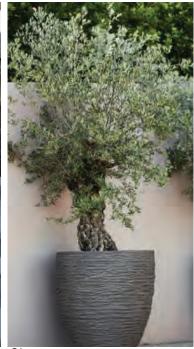

## TREES IN POTS

Dragon Tree

Strelitzia nicoli Giant Bird of Paradise

Ficus lyrata Fiddle Leaf Fig

Magnolia Teddy Bear Evergreen Magnolia

Olea europea Olive Tree