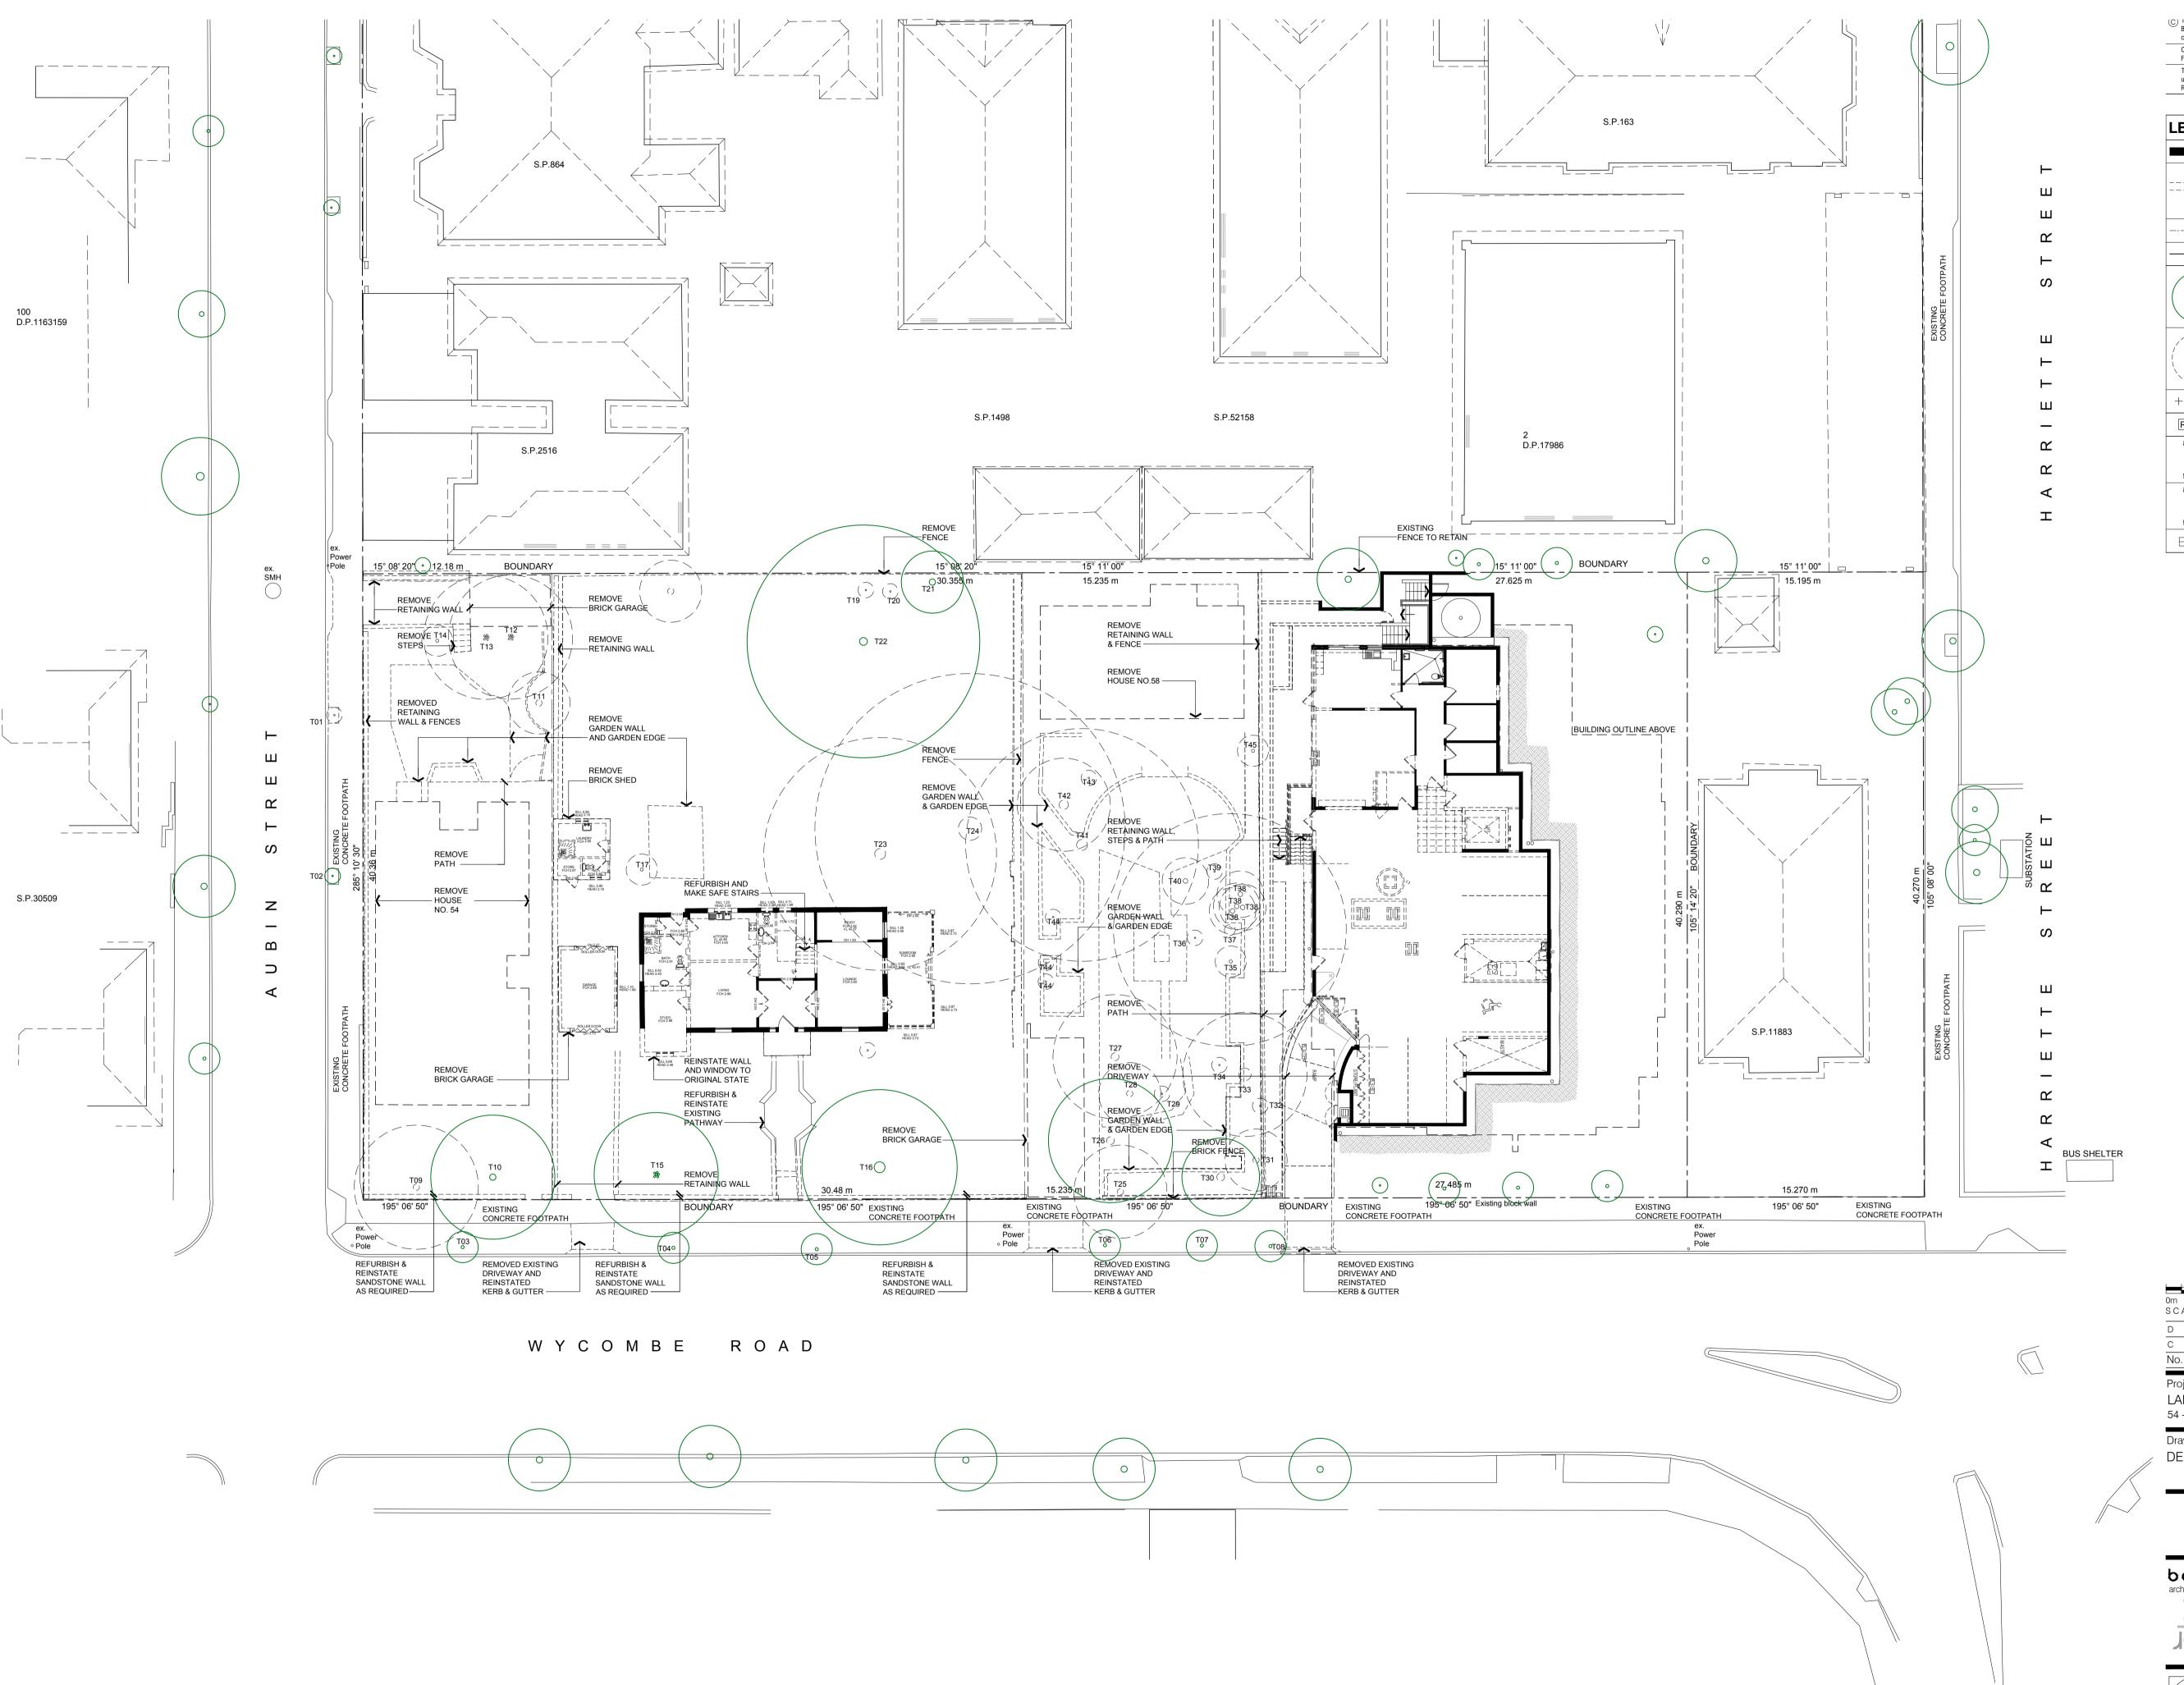

| 0m<br>S C A | 2 5<br>LE: 1:200                        | 10         | 15m        |
|-------------|-----------------------------------------|------------|------------|
| K           | Response to Council Le                  | 03.08.2020 |            |
| J           | Response to Sydney North Planning Panel |            | 17.06.2020 |
| G           | Amended DA                              |            | 21.02.2020 |
| F           | Amended DA                              |            | 19.02.2020 |
| D           | Additonal dimension added               |            | 04.10.19   |
| С           | Final Development Application Issue     |            | 27.08.19   |
| No.         | Amendment                               |            | Date       |

Project
LANSDOWNE GARDENS EXTENSION
54 - 58A Wycombe Road, Neutral Bay

Drawing

PROPOSED GROUND FLOOR PLAN

Coloured elevations and shadow diagrams have been prepared by Design Group Five in collaboration with Boffa Robertson Group