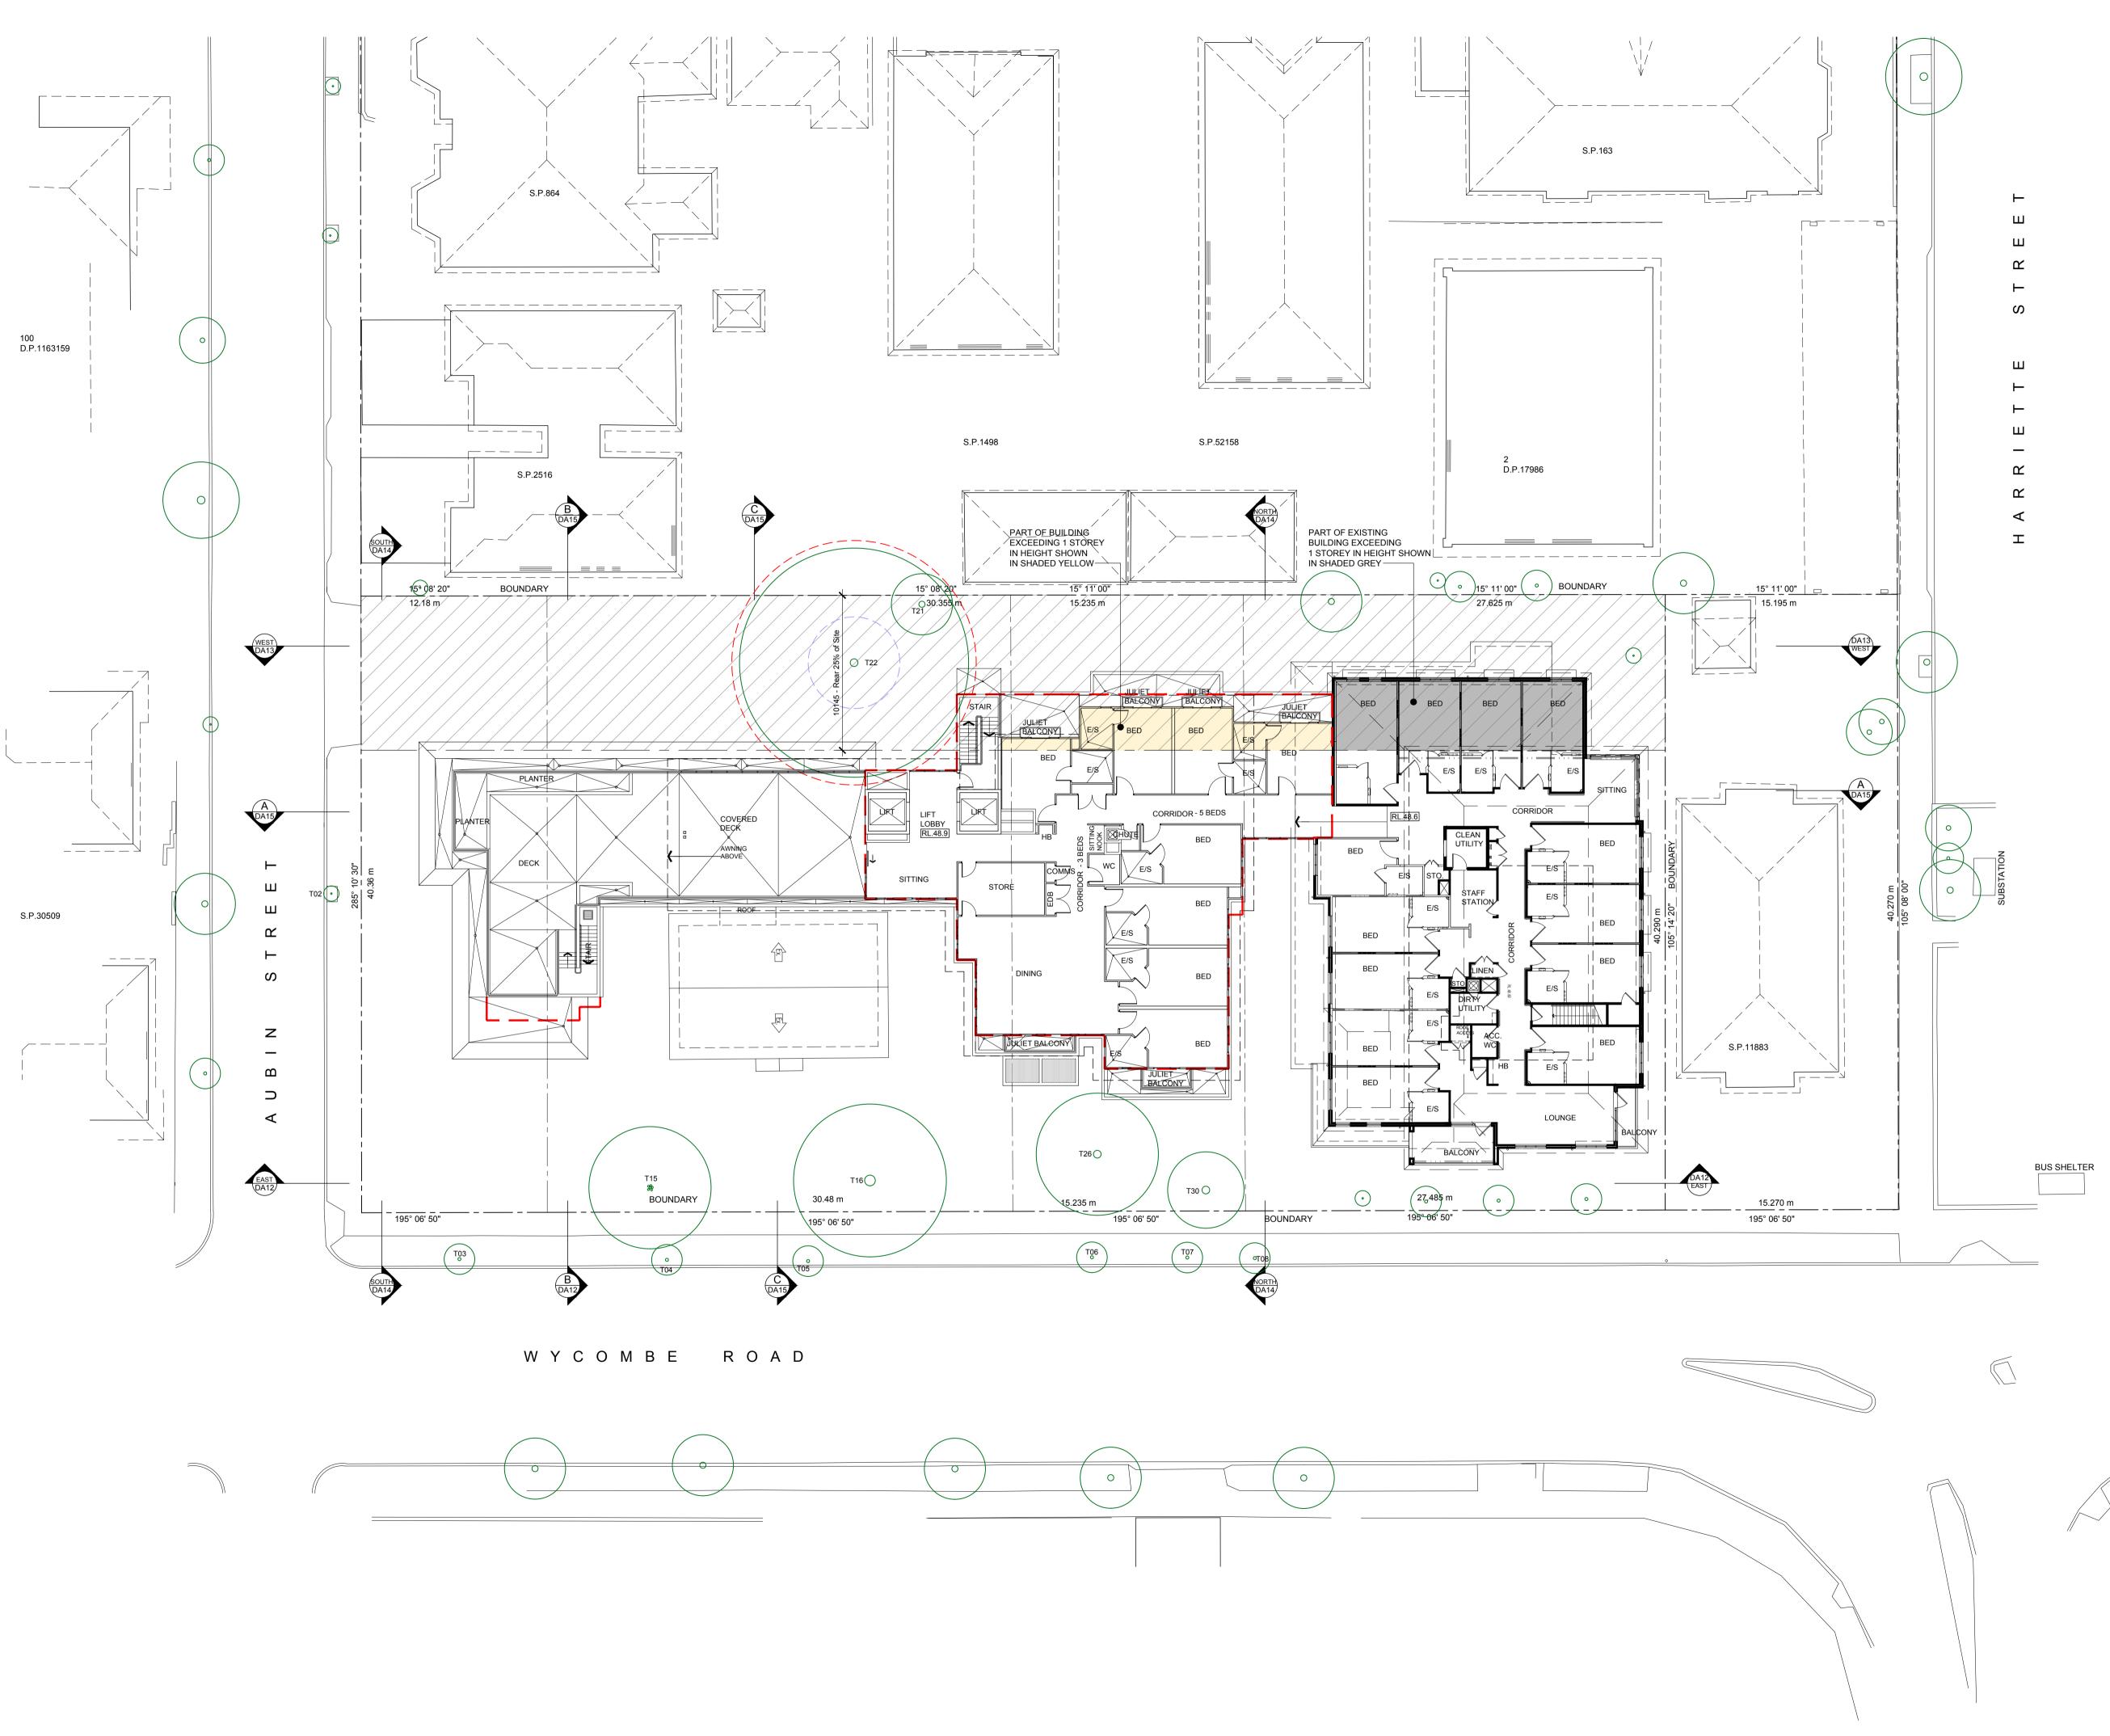

Project LANSDOWNE GARDENS EXTENSION 54 - 58A Wycombe Road, Neutral Bay

PROPOSED FIRST FLOOR PLAN

boffa robertson group architecture, health and aged care planning, project management

Suite 7, Level 1 Epica, 9 Railway Street
Chatswood NSW 2067
AUSTRALIA
Tel. (02) 9406 7000
Fax. (02) 9406 7099
Email : brgroup@brgr.net