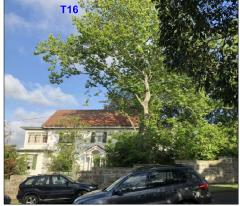

sk 01

EXISTING WALLANGARRA WHITE GUM (T22) WILL BE RETAINED EXISTING PLANE TREE (T26) AND CHINESE HACKBERRY (T30) WILL BE RETAINED

EXISTING HILL FIG (T24) AND MAGNOLIA (T23) WILL BE REMOVED